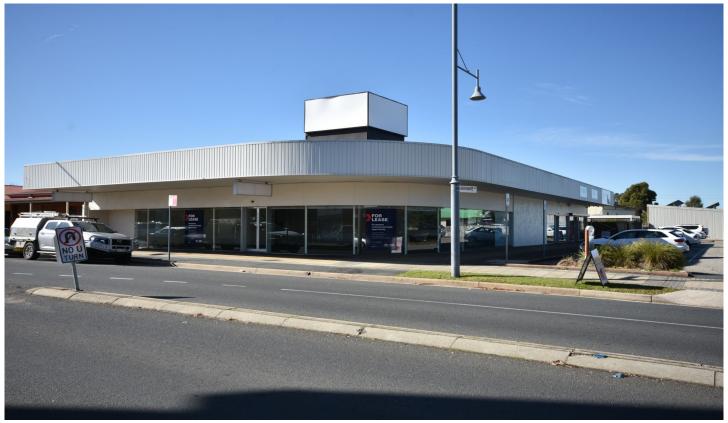

## 1/334 Griffith Road Lavington NSW

Dixon Commercial Real Estate are pleased to offer for lease this superbly positioned commercial space of approximately 335 square metres.

Located directly opposite the Lavington Square shopping centre, this property offers high exposure and an opportunity for retailers and/or service industries to take advantage of this flexible offering.

## Features include:

- Quality fit-out
- On-site parking
- Separate male and female amenities
- Landlord incentives available

Price : Contact Agent Building Size : 335 sqm

View : https://www.dixoncre.au/lease/nsw/murr