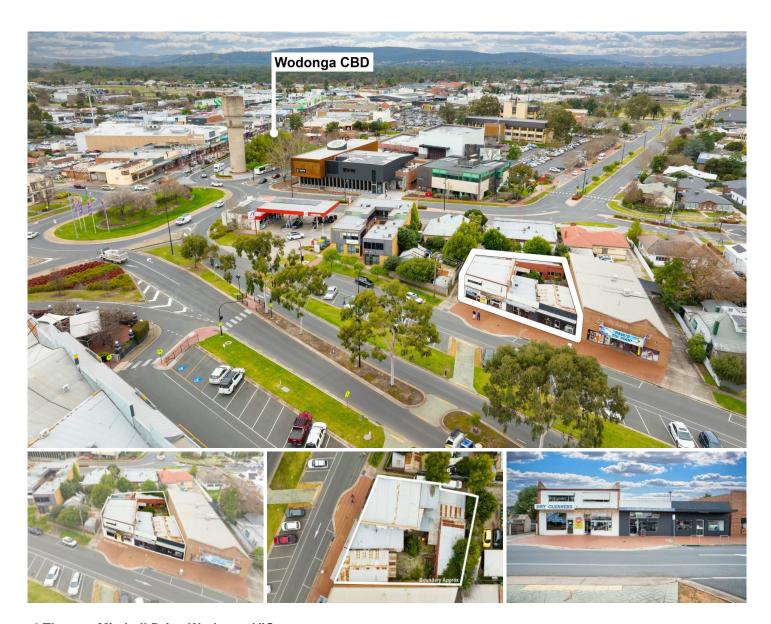

## 4 Thomas Mitchell Drive Wodonga VIC

L.J Colquhoun Dixon Commercial Real Estate are pleased to offer for sale this superbly positioned freehold opportunity in Central Wodonga.

The offering presents an opportunity to invest in the short-term and then develop (STCA) in the long-term, comprising four (4) tenanted shopfronts on the ground level, with a tenanted 2-bedroom apartment on the first floor.

The total site area is approximately 625 square metres, with the net lettable area across the commercial tenancies comprising approximately 200 square metres; the breakdown is as follows:

Unit 1 - Dry Cleaners (approximately 45 sqm), 6-year lease expiring Feb 2023, Nil option, current rental \$9,600 p/a, tenant pays 100% council rates and 20% water rates.

Unit 2 - Leather Workshop (approximately 50 sqm), 1-year lease expiring Aug 2023, with year x year options, current rental \$11,440 p/a, Gross agreement.

**Building Size**: 200 sqm **Land Size**: 625 sqm