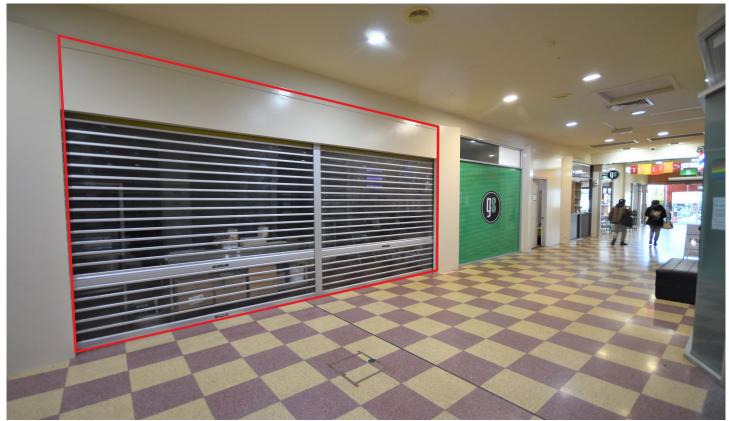

## 17/519-525 Dean Street Albury NSW

Located next door to Greenstreat, this shop provides approximately 43 square metres of affordable retail space with landlord willing to undertake a facelift.

City Walk Arcade is located on Albury's main retail ant track amongst national occupiers. It is centrally positioned between Albury's main shopping centres - Myer Centrepoint and West End Plaza.

**Price** : Contact Agent Building Size: 43 sqm

: https://www.dixoncre.au/lease/nsw/murr View

ay-region/albury/commercial/retail/7123 409

**Chris Brown** 02 6055 0000