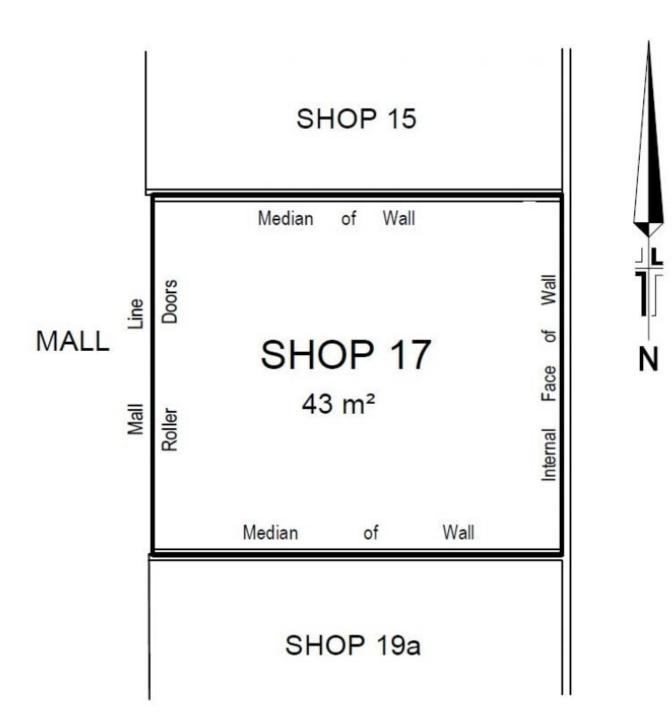

## 17/519-525 Dean Street Albury NSW

Located next door to Greenstreat, this shop provides approximately 43 square metres of affordable retail space with landlord willing to undertake a facelift.

City Walk Arcade is located on Albury's main retail ant track amongst national occupiers. It is centrally positioned between Albury's main shopping centres - Myer Centrepoint and West End Plaza.

**Price** : Contact Agent Building Size: 43 sqm

: https://www.dixoncre.au/lease/nsw/murr View

ay-region/albury/commercial/retail/7123 409

**Chris Brown** 02 6055 0000