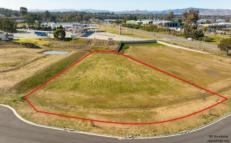

## **26 Woolpoint Court Lavington NSW**

L.J Colquhoun Dixon Commercial Real Estate are pleased to offer for sale 26 Woolpoint Court, Lavington via public auction on August 26 at 11am on-site.

Located in the newly developed Northpoint Industrial Estate, the site offers immediate development potential, appealing to developers, owner occupiers and investors looking to establish themselves in this premium industrial precinct.

## Key Features:

- 5,499 sqm\* land allotment
- Frontage to Woolpoint Court
- Ready for immediate development (STCA)
- Unrivalled connectivity to freeway network (1.2km to Hume Freeway)

Land Size: 5499 sqm