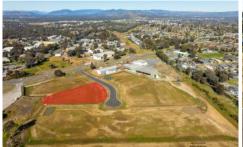

## **26 Woolpoint Court Lavington NSW**

L.J Colquhoun Dixon Commercial Real Estate are pleased to offer for sale 26 Woolpoint Court, Lavington via public auction on August 26 at 11am on-site.

Located in the newly developed Northpoint Industrial Estate, the site offers immediate development potential, appealing to developers, owner occupiers and investors looking to establish themselves in this premium industrial precinct.

## Key Features:

- 5,499 sqm\* land allotment
- Frontage to Woolpoint Court
- Ready for immediate development (STCA)
- Unrivalled connectivity to freeway network (1.2km to Hume Freeway)

Land Size: 5499 sqm