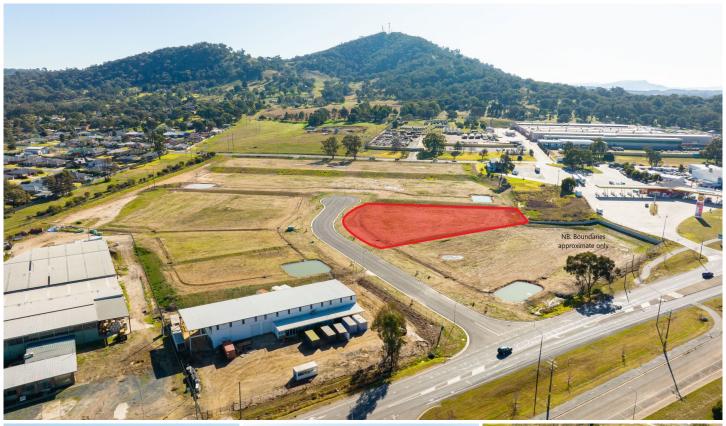

## **26 Woolpoint Court Lavington NSW**

L.J Colquhoun Dixon Commercial Real Estate are pleased to offer for sale 26 Woolpoint Court, Lavington via public auction on August 26 at 11am on-site.

Located in the newly developed Northpoint Industrial Estate, the site offers immediate development potential, appealing to developers, owner occupiers and investors looking to establish themselves in this premium industrial precinct.

## Key Features:

- 5,499 sqm\* land allotment
- Frontage to Woolpoint Court
- Ready for immediate development (STCA)
- Unrivalled connectivity to freeway network (1.2km to Hume Freeway)

Land Size: 5499 sqm