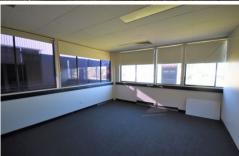

## Level 1/6-8/175 Lawrence Street Wodonga VIC

This newly refurbished office space with an area of approximately 205 sqm has multiple offices, ample storage and three (3) on-site car parks.

Located in central Wodonga and great street exposure, this tenancy can be custom made to suit you business requirements.

- Kitchenette and shared toilet facilities.
- Heating/cooling throughout.
- Generous size offices.
- Split level tenancy.

Building Size : 205 sqm

View : https://www.dixoncre.au/lease/vic/north-

eastern/wodonga/commercial/offices/71