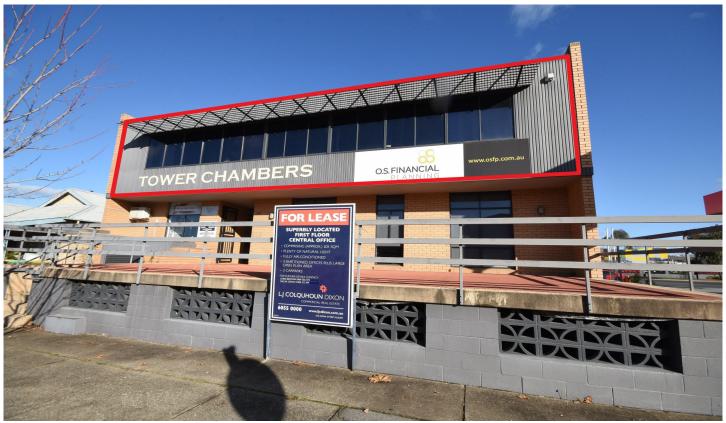

## Level 1/6-8/175 Lawrence Street Wodonga VIC

This newly refurbished office space with an area of approximately 205 sqm has multiple offices, ample storage and three (3) on-site car parks.

Located in central Wodonga and great street exposure, this tenancy can be custom made to suit you business requirements.

- Kitchenette and shared toilet facilities.
- Heating/cooling throughout.
- Generous size offices.
- Split level tenancy.

Building Size : 205 sqm

View : https://www.dixoncre.au/lease/vic/north-

eastern/wodonga/commercial/offices/71