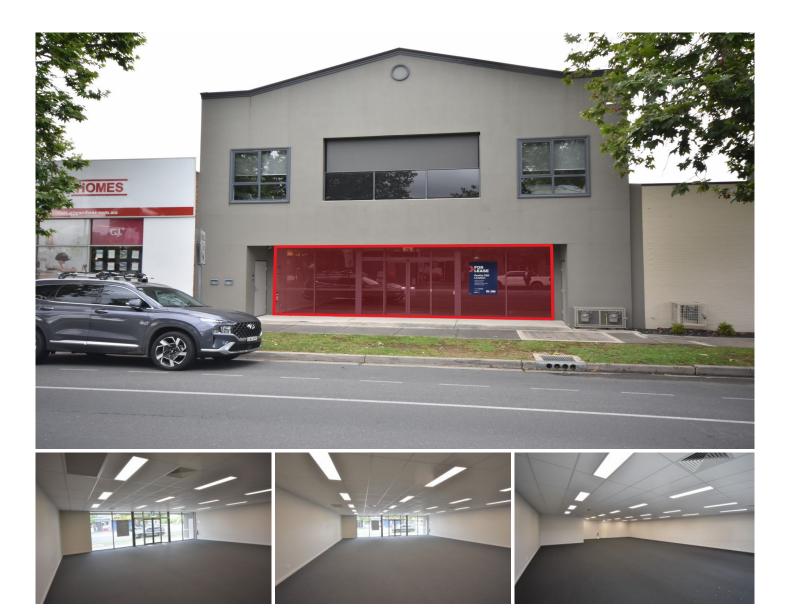

## 1/423 Swift Street Albury NSW

Dixon Commercial Real Estate are pleased to offer for lease this central Albury retail or office premises; available immediately.

The property is centrally located at the eastern end of Swift Street toward the corner of Young Street, offering open plan space which is complemented with ample storage area at the rear.

Other key features include:

- NLA of approximately 250 square metres.
- Great exposure and signage opportunity
- Glass façade
- Rear lane access and loading
- Roller door access at rear
- Quality amenities
- Fully air-conditioned