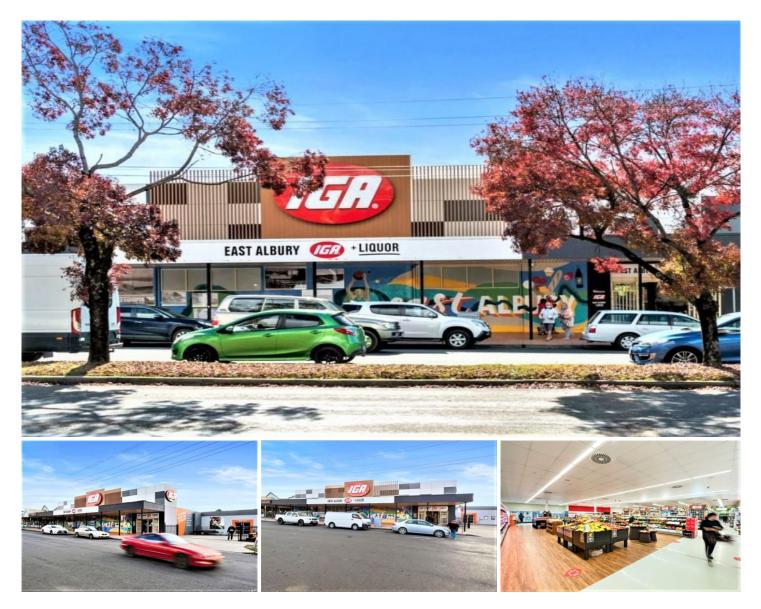

## 182-184 Borella Road East Albury NSW

- Renewed Seven (7) year lease to 2028 plus options to 2042, with Metcash Guarantee

- Attractive net lease terms with tenant responsible for all usual outgoings as per the lease.

- A super trading store well above percentage rental threshold.

- As new, modern 1,534 sqm\* store, rebuilt in 2014 with usual full-line departments including liquor.

- Substantial 3,509 sqm\* site over two titles with 44 convenient on site car spaces.

- Located directly opposite the Albury Base Hospital, the second-largest regional health service in Victoria.

- Net Income: \$390,493 pa plus GST\*

\*approx.

| <b>Building Size</b> | : 1534 sqm |
|----------------------|------------|
| Land Size            | : 3509 sam |