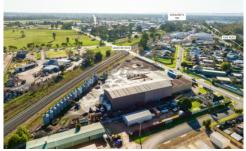

Sited on approximately 13,000 sqm with frontage of approximately 145 metres along Sandford Road, this property lends itself to owner occupiers, investors or developers (STCA) alike. The site consists of three separate industrial buildings of approximately 467 sqm, 396 sqm and 1,017 sqm (totalling approximately 1,880 sqm).

Other features include office and amenities, 3-phase power, weigh bridge, gantry for crane, open bay high clearance sheds, wash bay, triple interceptor and substantial hardstand area with three separate entry/exit points off Sandford Road.