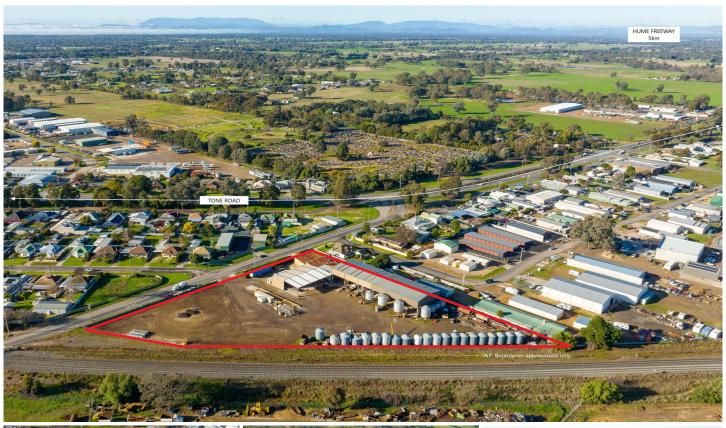

## 11-29 Sandford Road Wangaratta VIC

L.J Colquhoun Dixon Commercial Real Estate are pleased to offer for sale this significant and strategic industrial freehold opportunity on Sandford Road, Wangaratta.

The offering presents an industrial site superbly positioned within Wangaratta's tightly held industrial precinct, approximately 100 metres from Tone Road, heading North into Wangaratta from the Hume Freeway on/off ramp.

Sited on approximately 13,000 sqm with frontage of approximately 145 metres along Sandford Road, this property lends itself to owner occupiers, investors or developers (STCA) alike. The site consists of three separate industrial buildings of approximately 467 sqm, 396 sqm and 1,017 sqm (totalling approximately 1,880 sqm).

Other features include office and amenities, 3-phase power, weigh bridge, gantry for crane, open bay high clearance sheds, wash bay, triple interceptor and substantial hardstand area with three separate entry/exit points off Sandford Road.

Zoned Industrial 1 (IN1), this property represents a rare

**Building Size**: 1880 sqm **Land Size**: 13000 sqm

View : https://www.dixoncre.au/sale/vic/north-e astern/wangaratta/commercial/developm

ent/7076154