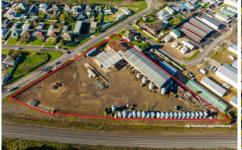

Sited on approximately 13,000 sqm with frontage of approximately 145 metres along Sandford Road, this property lends itself to owner occupiers, investors or developers (STCA) alike. The site consists of three separate industrial buildings of approximately 467 sqm, 396 sqm and 1,017 sqm (totalling approximately 1,880 sqm).

Other features include office and amenities, 3-phase power, weigh bridge, gantry for crane, open bay high clearance sheds, wash bay, triple interceptor and substantial hardstand area with three separate entry/exit points off Sandford Road.