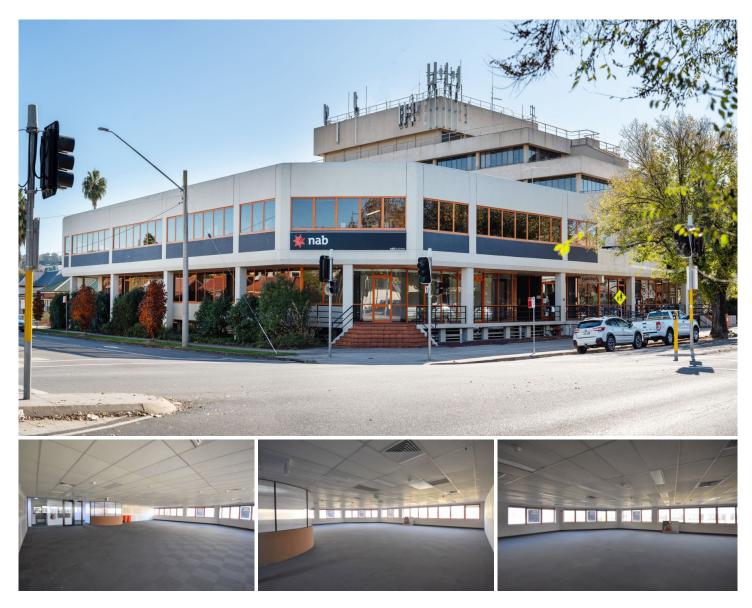

## Level 1/6/549 Kiewa Street Albury NSW

Dixon Commercial Real Estate are pleased to offer for lease this premium central Albury office premises.

Ideally suited to professional services, the premises is prominently located on the first floor at the corner of Kiewa Street and Englehart Street, providing a lettable area of 250 square metres.

The offering provides open plan office area with abundant natural light throughout. Also included is on-site undercover car parking.

Other features include:

- Prominent street frontage and signage opportunity
- Disabled access
- Fully air-conditioned
- -Close to central Albury amenities
- \_ Landlord incentives available.

## Building Size : 250 sqm

View

: https://www.dixoncre.au/lease/nsw/murr ay-region/albury/commercial/offices/701 2871

Oscar Dixon 02 6055 0000

Chris Brown 02 6055 0000