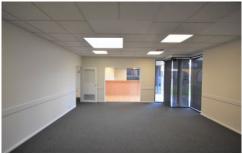

The premises consists of single-level office area with multiple offices and consulting rooms, functional reception and waiting area, secure rear car parking and both male and female amenities.

## Other features include:

- Fully air-conditioned.
- Allocated car spaces.
- Disabled access.
- Existing reception desk/area.
- Prominent street frontage and signage opportunity.
- Plumbed sinks in each room.