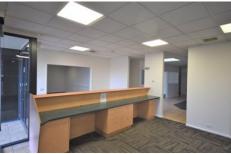

The premises consists of single-level office area with multiple offices and consulting rooms, functional reception and waiting area, secure rear car parking and both male and female amenities.

## Other features include:

- Fully air-conditioned.
- Allocated car spaces.
- Disabled access.
- Existing reception desk/area.
- Prominent street frontage and signage opportunity.
- Plumbed sinks in each room.