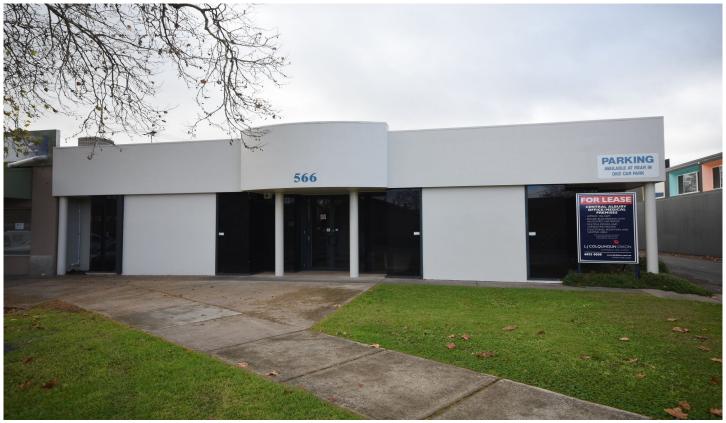

## **566 Macauley Street Albury NSW**

L.J Colquhoun Dixon Commercial Real Estate are pleased to offer for lease this premium central Albury office/medical premises.

Ideally suited to professional or medical services, the premises is prominently located on Macauley Street, providing a total lettable area of approximately 306 square metres.

The premises consists of single-level office area with multiple offices and consulting rooms, functional reception and waiting area, secure rear car parking and both male and female amenities.