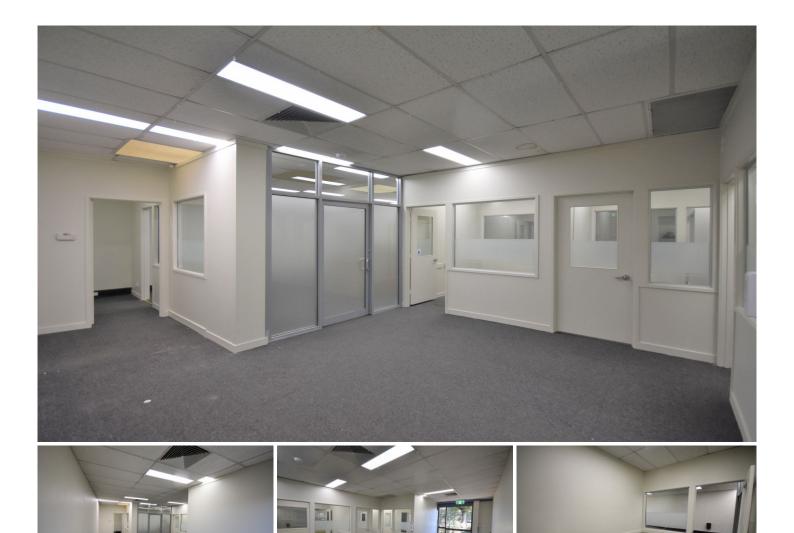

Dixon Commercial Real Estate are pleased to offer for the first time in 15 years this affordable central Wodonga office premises for lease.

Ideally suited to professional services or allied health, the premises is prominently located on High Street, providing a total lettable area of approximately 370 square metres.

The premises consists of single-level open plan office area, board room, secure basement carparking and both male and female amenities.

Other features include:

- Signage Opportunity -
- Fully Air-Conditioned -
- \_ Solar Power
- Workstations (if required) -
- -5 allocated car spaces