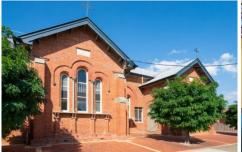

## 4/497 Smollett Street Albury NSW

Dixon Commercial Real Estate are pleased to offer this affordable central Albury office premises.

Ideally suited to professional services, the premises is prominently located on the corner of Olive and Smollett Streets, providing a total lettable area of approximately 356 square metres.

The premises includes individual offices as well as open plan office area, a large board room, kitchenette and both male and female amenities. Also included is on-site car parking.

Other features include: