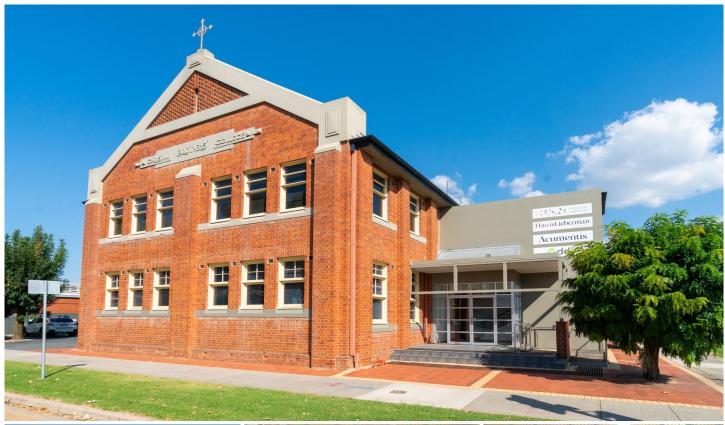

## 4/497 Smollett Street Albury NSW

Dixon Commercial Real Estate are pleased to offer this affordable central Albury office premises.

Ideally suited to professional services, the premises is prominently located on the corner of Olive and Smollett Streets, providing a total lettable area of approximately 356 square metres.

The premises includes individual offices as well as open plan office area, a large board room, kitchenette and both male and female amenities. Also included is on-site car parking.

Other features include:

- Signage opportunity
- Natural light
- Workstations (if required)
- Fully Air-Conditioned

For more information, please contact the below agents.

Building Size: 356 sqm

View : https://www.dixoncre.au/lease/nsw/murr