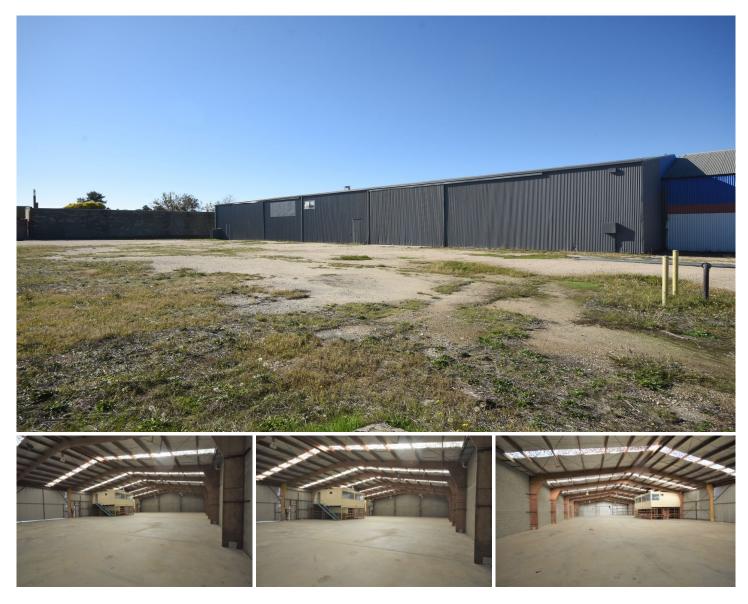

## 382-398 Wagga Road Lavington NSW

Superbly located on Wagga Road, this versatile and easily accessible clear span warehouse with dual container height sliding doors is available for lease immediately.

- Total area available approximately 1,000 sqm.
- Profile location with large national tenants.
- 2 x large slider roller door.
- Secure yard and hardstand.

Flexible hardstand options can be made available dependent on the tenant's requirement.