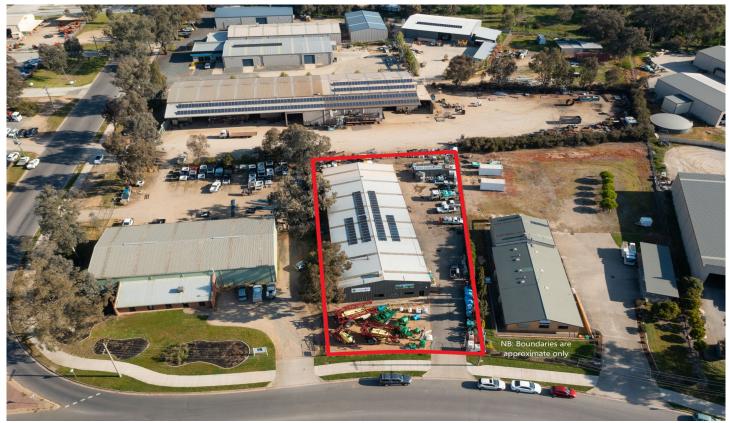

## 29 Catherine Crescent Lavington NSW

Located in the Dallinger Industrial Estate this site is accessed from Wagga Road and is in close proximity to the Diamond Interchange at the Hume Freeway with Thurgoona Drive.

It comprises a building area of approximately 870 sqm and includes an office/showroom plus workshop area plus normal amenities and kitchen facilities.

Site area comprises approximately 2,683 sqm.

**Building Size**: 870 sqm **Land Size**: 2683 sqm