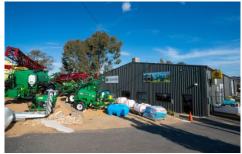

It comprises a building area of approximately 870 sqm and includes an office/showroom plus workshop area plus normal amenities and kitchen facilities.

Site area comprises approximately 2,683 sqm.

**Building Size**: 870 sqm **Land Size**: 2683 sqm