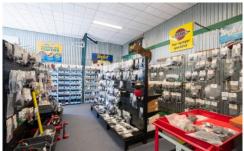

It comprises a building area of approximately 870 sqm and includes an office/showroom plus workshop area plus normal amenities and kitchen facilities.

Site area comprises approximately 2,683 sqm.

**Building Size**: 870 sqm **Land Size**: 2683 sqm