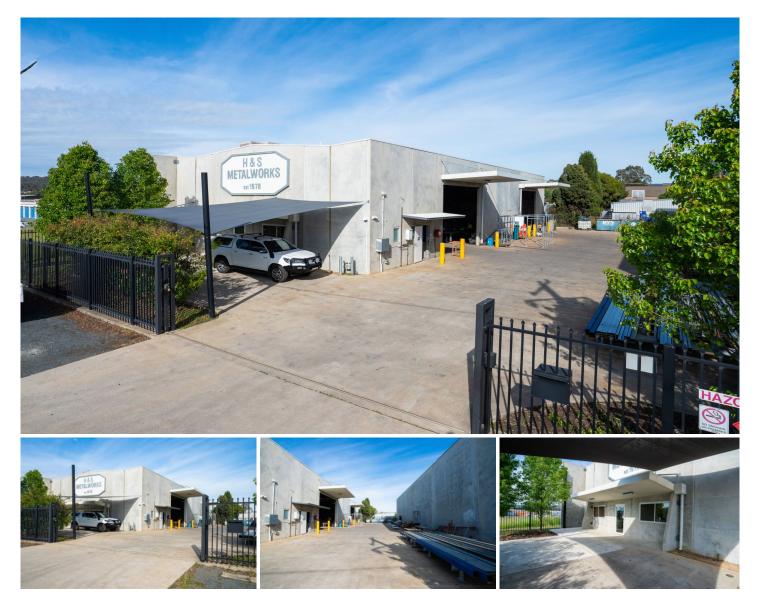

## 837 Ramsden Drive North Albury NSW

This superb modern industrial freehold is only five (5) years old and is conveniently located in Ramsden Drive, North Albury.

The site is within close proximity to Albury's Central Business District and is easily accessible to the Hume Freeway.

Ideally suited to owner occupiers and/or investors this quality building of approximately 483 sqm is of tilt slab construction and includes high access power roller doors, office/showroom and amenities.

The site comprises approximately 1,267 sqm within a secure yard and concrete hardstand.

Zoning - Industrial 1 (IN1).

Terms: 10% deposit, balance 60 days.

Building Size: 483 sqmLand Size: 1267 sqnView: https://ww