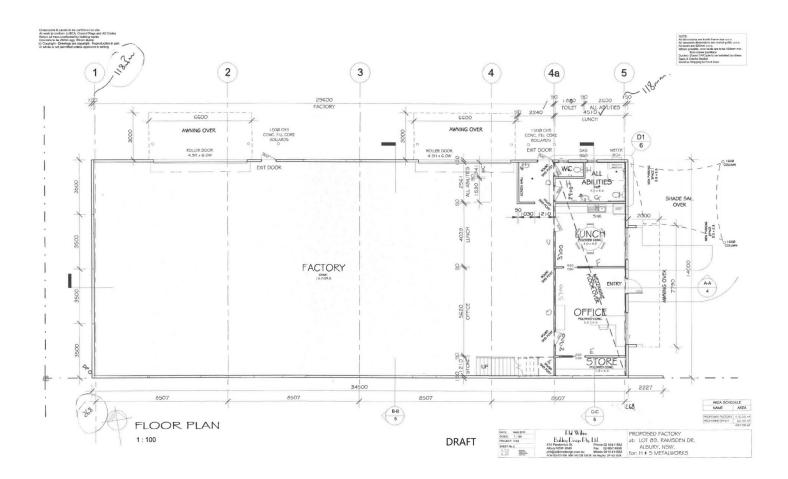

Ideally suited to owner occupiers and/or investors this quality building of approximately 483 sqm is of tilt slab construction and includes high access power roller doors, office/showroom and amenities.

The site comprises approximately 1,267 sqm within a secure yard and concrete hardstand.

Zoning - Industrial 1 (IN1).

Terms: 10% deposit, balance 60 days.

Building Size: 483 sqmLand Size: 1267 sqnView: https://ww