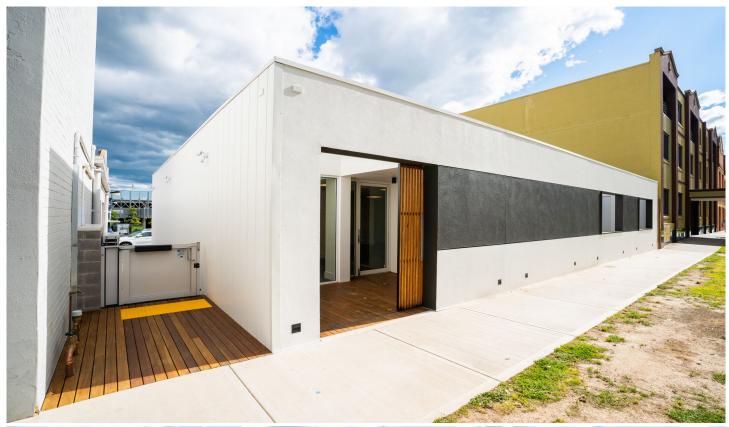

## 549 Smollett Street Albury NSW

This near new modern prefabricated modular commercial building is now available for lease.

The building has been relocated and offers prime office accommodation in a superb location.

It includes approximately 200 square metres of fully fitted out office space plus deck area of approximately 40 square metres.

The building provides for three (3) partitioned office areas plus a large open area suitable for display and/or open plan office accommodation.

It also includes a quality kitchen component plus male and female amenities.

It includes on-site car parking and likewise adjoins the Council deck car park.

The building is available immediately and is ideally suited for a business requiring superior accommodation.

Building Size: 200 sqm

View : https://www.dixoncre.au/lease/nsw/murr

ay-region/albury/commercial/offices/668 9188

**Chris Brown 02 6055 0000**