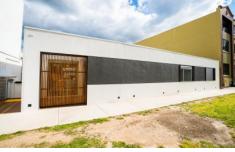

## 549 Smollett Street Albury NSW

This near new modern prefabricated modular commercial building is now available for lease.

The building has been relocated and offers prime office accommodation in a superb location.

It includes approximately 200 square metres of fully fitted out office space plus deck area of approximately 40 square metres.

The building provides for three (3) partitioned office areas plus a large open area suitable for display and/or open plan office accommodation.

It also includes a quality kitchen component plus male and female amenities.

It includes on-site car parking and likewise adjoins the Council deck car park.

The building is available immediately and is ideally suited for a business requiring superior accommodation.

Building Size: 200 sqm

View : https://www.dixoncre.au/lease/nsw/murr

ay-region/albury/commercial/offices/668 9188

**Chris Brown 02 6055 0000**