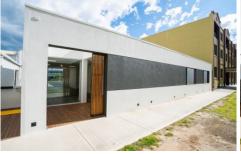

## 549 Smollett Street Albury NSW

This near new modern prefabricated modular commercial building is now available for lease.

The building has been relocated and offers prime office accommodation in a superb location.

It includes approximately 200 square metres of fully fitted out office space plus deck area of approximately 40 square metres.

The building provides for three (3) partitioned office areas plus a large open area suitable for display and/or open plan office accommodation.

It also includes a quality kitchen component plus male and female amenities.

It includes on-site car parking and likewise adjoins the Council deck car park.

The building is available immediately and is ideally suited for a business requiring superior accommodation.

Building Size: 200 sqm

View : https://www.dixoncre.au/lease/nsw/murr

ay-region/albury/commercial/offices/668 9188

**Chris Brown 02 6055 0000**