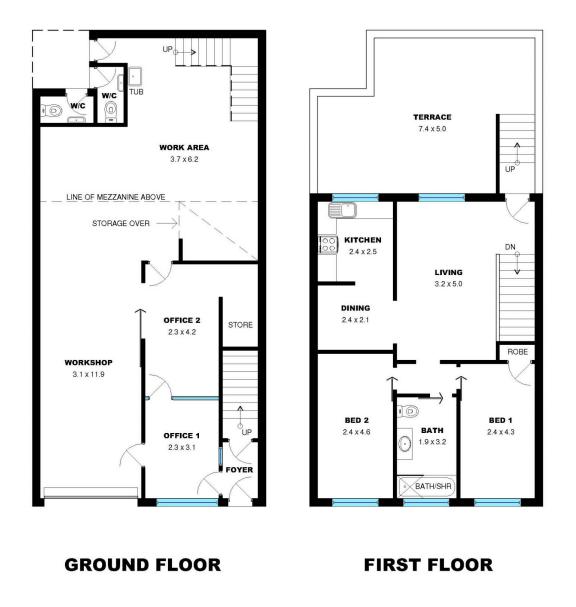

The ground floor comprises two offices, workshop and work area plus amenities.

The first floor, which has its own entry, comprises a two bedroom flat with small living, dining and kitchen.

In addition, there is a terrace comprising an area of approximately 32 sqm with a northern orientation.

## 362 Tarakan Aveune, North Albury

PLAN IS FOR ADVERTISING PURPOSES ONLY AND MAY NOT BE EXACT. INTERESTED PERSONS SHOULD MAKE THEIR OWN ENQUIRIES