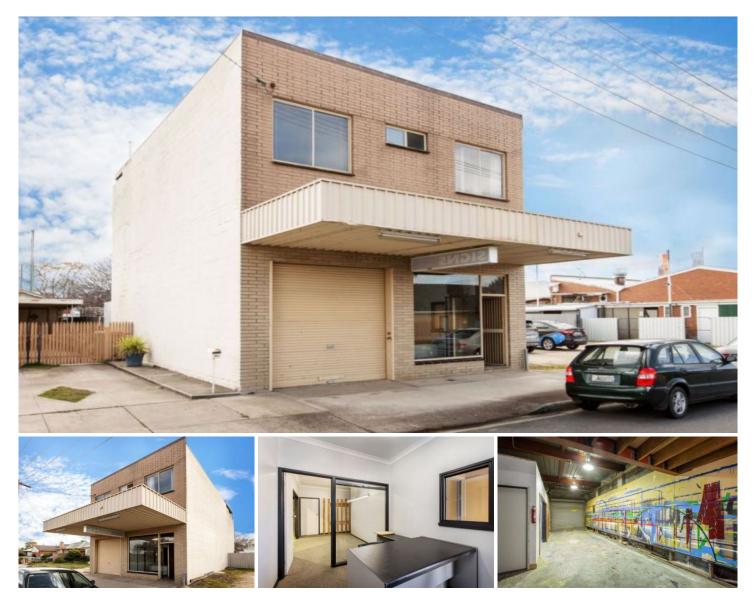

## 362 Tarakan Avenue North Albury NSW

L.J Colquhoun Dixon Real Estate in conjunction with Chapman, Gould & May are pleased to offer for sale at Auction on Friday November 12, 362 Tarakan Avenue, Albury.

The property is situated in close proximity to the major five-ways intersection of Lavington and North Albury and is very close to Mate Street.

The building comprises an area over two levels, of approximately 226 sqm and is sited on a small allotment of approximately 113 sqm.

The ground floor comprises two offices, workshop and work area plus amenities.

The first floor, which has its own entry, comprises a two bedroom flat with small living, dining and kitchen.

In addition, there is a terrace comprising an area of approximately 32 sqm with a northern orientation.