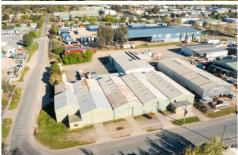

The property has had a strong tenancy history and consists of five (5) industrial units ranging in size from approximately 264 to 381 square metres.

It also includes an additional front brick building which operates as a licenced kitchen with walk-in cool room/freezer.

The building comprises a gross lettable area of approximately 1,803 square metres and is positioned on a site of approximately 2,504 square metres.

The gross income is \$89,786 per annum plus GST.

The property represents a great opportunity to occupy and/or develop in this highly sought after South Albury