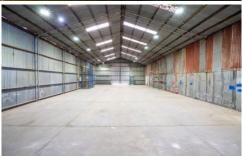

The property has had a strong tenancy history and consists of five (5) industrial units ranging in size from approximately 264 to 381 square metres.

It also includes an additional front brick building which operates as a licenced kitchen with walk-in cool room/freezer.