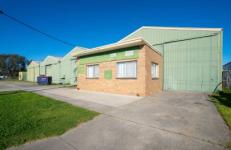

The property has had a strong tenancy history and consists of five (5) industrial units ranging in size from approximately 264 to 381 square metres.

It also includes an additional front brick building which operates as a licenced kitchen with walk-in cool room/freezer.