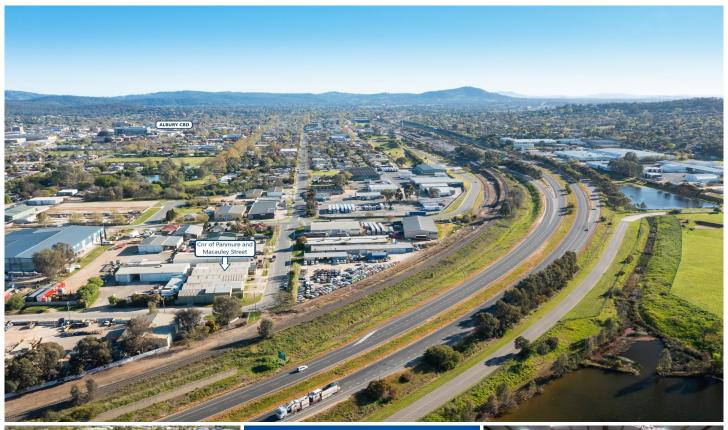

## 448 Panmure Street South Albury NSW

L.J Colquhoun Dixon Real Estate are pleased to offer for sale at Auction 448 Panmure Street, Albury.

The property is superbly positioned on the corner of Macauley and Panmure Streets and is approximately 500 metres from the South Albury interchange.

The building comprises a gross lettable area of approximately 1,803 square metres and is positioned on a site of approximately 2,504 square metres.

The gross income is \$89,786 per annum plus GST.

The property represents a great opportunity to occupy and/or develop in this highly sought after South Albury