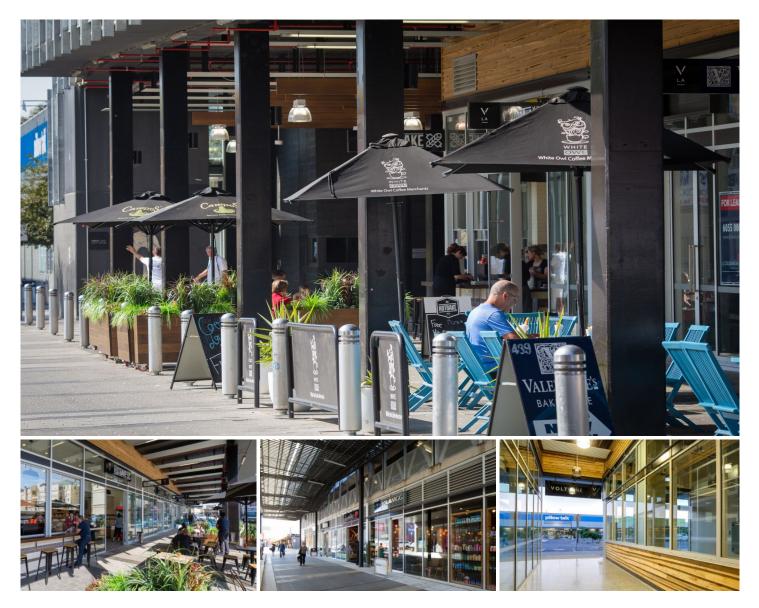

## 12/1 Volt Lane Albury NSW

PRICE DROPPED from \$577,500 plus GST to \$535,000 plus GST, limited time only, get in quick.

Designed as a hub for astute retailers and service providers to showcase their businesses right in the heart of the Albury CBD, Volt Lane Central is Albury's largest mixed use development including the Australian Tax Office, Mantra Hotel, 563 on-site car parks and loading dock.

The development offers the opportunity for vibrant and modern shopfronts with clean lines and neutral backgrounds, perfect for maximising the impact of your branding. Semi-polished concrete, timber beams and pendant lighting come together to bring a refined, contemporary appearance and unique feel to central Albury.

A location like no other, Volt Lane Central enjoys a high level of foot traffic whilst still offering vehicle access and abundant car parking. The development seamlessly integrates the core CBD and ant trail linking Myer Centrepoint, Dean Street, AMP Lane, City Walk Arcade and West End Plaza. Price: PRICE DBuilding Size: 114 sqmView: https://ww