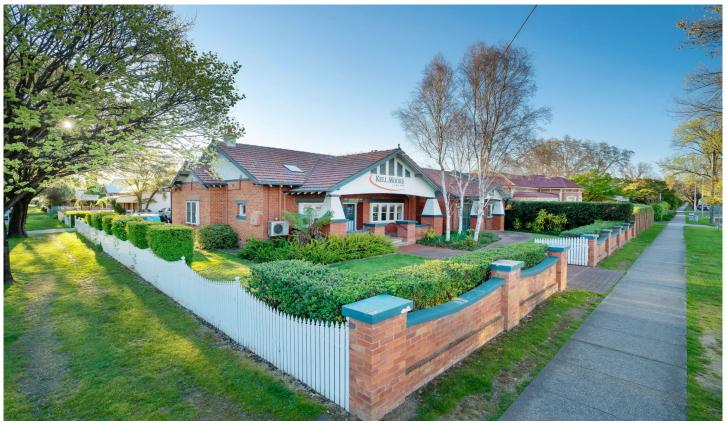

## 571 Kiewa Street Albury NSW

Located in a superb central location this quality office is being offered to the market for the first time in decades.

With a total area of approximately 452 square metres this building includes a multitude of individual offices as well as open office area, welcoming reception, a large board room with its own kitchenette and both male and female amenities. Also included are six on-site car parking spaces at the rear which is incredibly rare for the Albury CDB.

With charming period features this property would suit a large array of occupiers wanting something a little better than the norm for their professional purposes.

Landlord incentives can be made available subject to lease term, please enquire today to discuss this fantastic opportunity with one of our team.