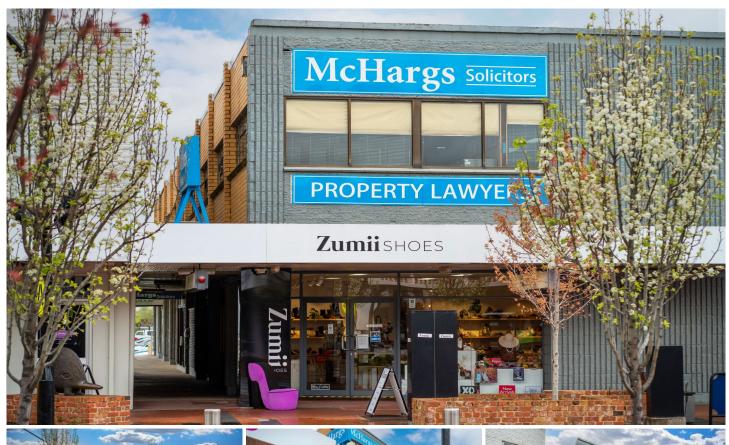

## 2, 3 & 4/81 High Street Wodonga VIC

LJ Colquhoun Dixon Real Estate are pleased to offer for sale at Auction on Friday October 29 this quality commercial investment.

The building is superbly positioned in Wodonga's Central Business District and is situated in close proximity to Junction Place.

It is sited directly opposite the Manns development which includes Coles, Kmart and adjoining tenancies.

The subject property comprises three strata titled units with one unit (unit 2) being situated on the ground floor and the two units (Units 3 & 4) situated on the first floor.

The ground floor comprises an area of approximately 163 square metres and is occupied by Zumii Shoes.

Units 3 & 4 comprises an area of approximately 330 square metres and is located on the first floor.

This area has been occupied by McHargs Solicitors for several decades.

Building Size: 493 sqm

View : htt

: https://www.dixoncre.au/sale/vic/north-e astern/wodonga/commercial/offices/665

2805

Chris Brown 02 6055 0000