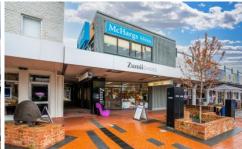

The ground floor comprises an area of approximately 163 square metres and is occupied by Zumii Shoes.

Units 3 & 4 comprises an area of approximately 330 square metres and is located on the first floor.

This area has been occupied by McHargs Solicitors for several decades.

Building Size: 493 sqm

View : htt

: https://www.dixoncre.au/sale/vic/north-e astern/wodonga/commercial/offices/665

2805

Chris Brown 02 6055 0000