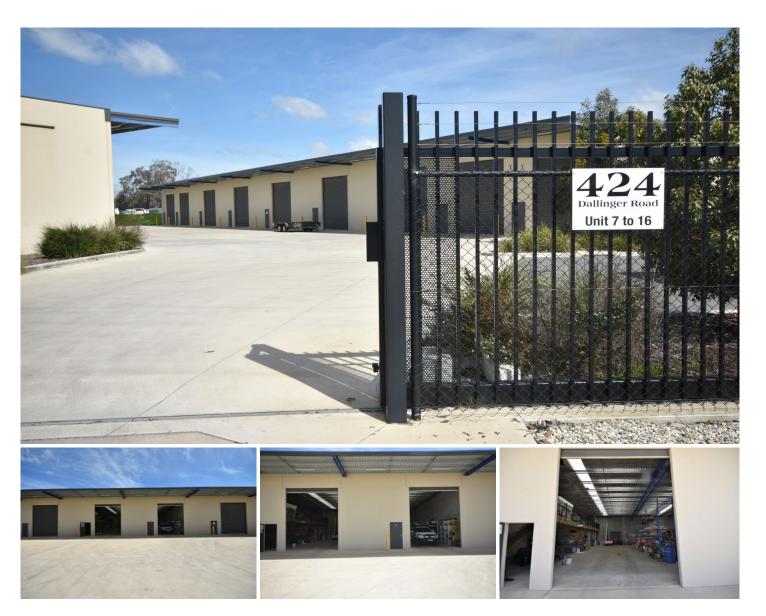

## 11/424 Dallinger Road Lavington NSW

If you need the versatility of a clear span warehouse with easy duel high roller door access in a well-positioned location of Lavington, enquire now for an inspection and immediate possession.

- Area comprising approximately 270 sqm.
- Securely fenced Warehouse premise.
- Good amenities including Kitchenette.
- High bay LED lighting.
- Mezzanine for extra storage.
- Large hardstand access for trucks and trailers.

Building Size : 270 sqm

View : https://www.d

: https://www.dixoncre.au/lease/nsw/murr ay-region/lavington/commercial/industria

1/6649877

**Chris Brown** 02 6055 0000

Nathan Last 0457 934 842