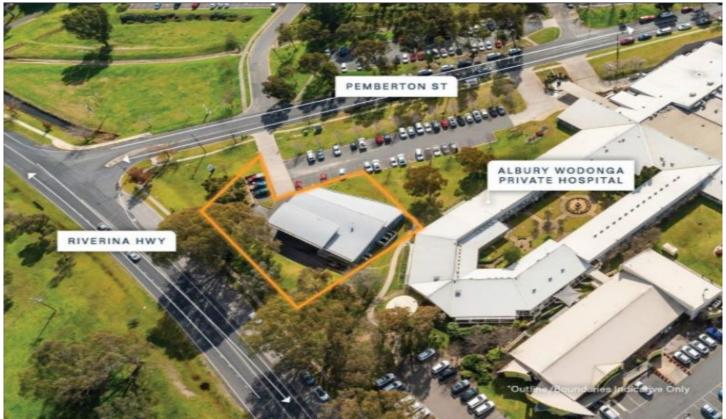

## 1156 Padman Drive Albury NSW

New 5+5+5 year lease.

Favourable net lease terms.

Fixed 3% rent increases.

??

Brand new 5+5+5 year lease to 2036.

Important medical facility occupied by a strategic network of cardiac, orthopaedic, plastic and reconstructive surgeons.

Immaculately presented, 510 sqm modern medical facility including specialist consulting and minor procedure rooms.

Building Size: 510 sqm

View : https://www.dixoncre.au/sale/nsw/murra

y-region/albury/commercial/healthcare/6