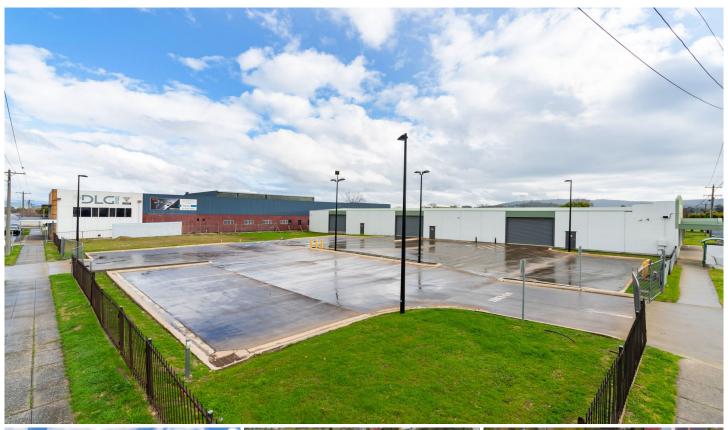

## 877 Mate Street Albury NSW

L.J Colquhoun Dixon Commercial Real Estate is pleased to be able to offer for sale at Auction, this magnificent development site known as 877 Mate Street, Albury.

The site is positioned on the corner of Mate and Fallon Streets and provides enormous exposure.

Erected on the site is a new concrete tilt panel warehouse that is suitable for conversion into smaller showroom/warehouse units.

The building comprises an area of approximately 1,474 square metres and includes two roller doors fronting the southern lane way, three roller doors facing the car park and one roller door facing Fallon Street.

The site comprises an area of approximately 3,848 square metres and has a frontage to Mate Street of 57.6 metres and frontage to Fallon Street of approximately 60.4 metres.

Access is also available off Pauls Lane on the southern side.