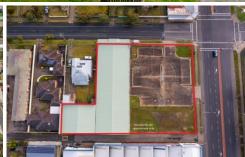

The site comprises an area of approximately 3,848 square metres and has a frontage to Mate Street of 57.6 metres and frontage to Fallon Street of approximately 60.4 metres.

Access is also available off Pauls Lane on the southern side.