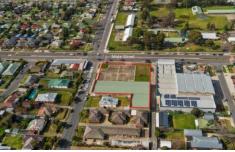

## 877 Mate Street Albury NSW

L.J Colquhoun Dixon Commercial Real Estate is pleased to be able to offer for sale at Auction, this magnificent development site known as 877 Mate Street, Albury.

The site is positioned on the corner of Mate and Fallon Streets and provides enormous exposure.

The site comprises an area of approximately 3,848 square metres and has a frontage to Mate Street of 57.6 metres and frontage to Fallon Street of approximately 60.4 metres.

Access is also available off Pauls Lane on the southern side.