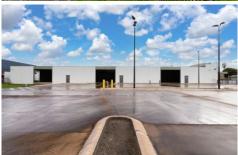

Erected on the site is a new concrete tilt panel warehouse that is suitable for conversion into smaller showroom/warehouse units.

The building comprises an area of approximately 1,474 square metres and includes two roller doors fronting the southern lane way, three roller doors facing the car park and one roller door facing Fallon Street.