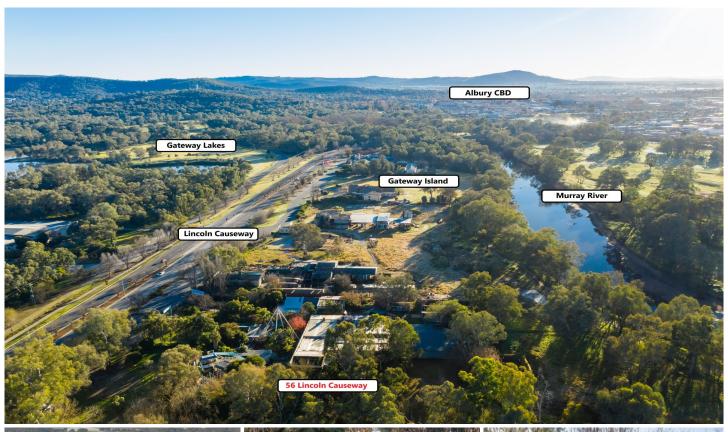

## 56 Lincoln Causeway Wodonga VIC

Formerly occupied by Totally Fun Amusement Park and located on the Lincoln Causeway in close proximity to Albury's CBD, this site comprises an area of approximately 2.054 hectares.

Adjoining the Murray River, there is potential to re-purpose the existing improvements and to further develop the site.

Substantial car parking is also available.

For further information contact the below agents.