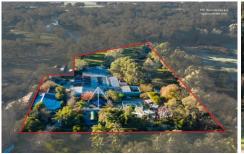

## 56 Lincoln Causeway Wodonga VIC

Formerly occupied by Totally Fun Amusement Park and located on the Lincoln Causeway in close proximity to Albury's CBD, this site comprises an area of approximately 2.054 hectares.

Land Size: 2.054 ha

**View**: https://www.dixoncre.au/sale/vic/north-easte

rn/wodonga/commercial/development/6499

626

**Chris Brown** 02 6055 0000

Oscar Dixon 02 6055 0000