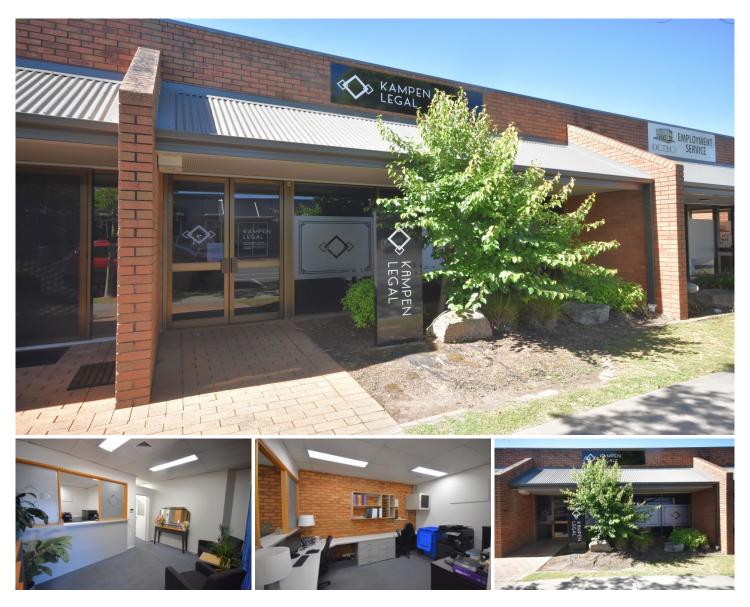

## 6/22 Stanley Street Wodonga VIC

Centrally located in Wodonga's thriving CBD is this well appointed office suite comprising reception, four (4) large offices plus board room and staff break out area. It also includes 3 under cover on-site secured car parks.

Key features include:

- Area available approximately 116 sqm
- Modern fit-out
- On-site car parking
- Multiple office space
- Male and female amenities
- Stanley Street frontage

## Building Size : 116 sqm

View : ht

: https://www.dixoncre.au/lease/vic/northeastern/wodonga/commercial/offices/64 53821

Chris Brown 02 6055 0000

Oscar Dixon 02 6055 0000