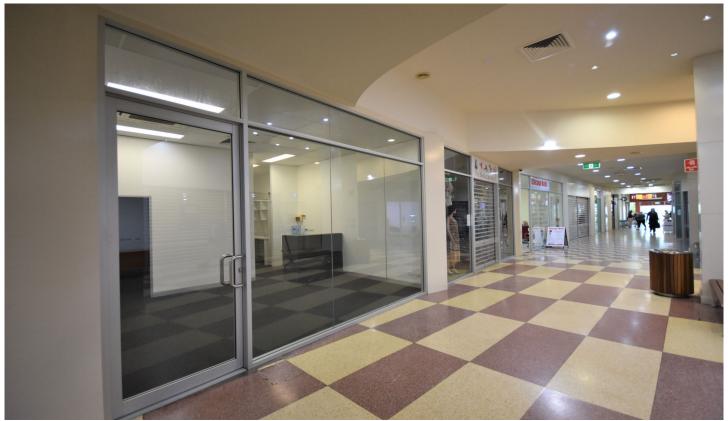

## 11/519-525 Dean Street Albury NSW

Currently fitted out with an office and kitchenette, this is an affordable opportunity for an office occupant looking to start up or expand.

Area of approximately 40 square metres.

City Walk Arcade is located on Albury's main retail ant track amongst national occupiers. It is centrally positioned between Albury's main shopping centres - Myer Centrepoint and West End Plaza.

Opposite the Art Centre 'MAMA' and QEII square, City Walk Arcade offers modern amenities, energy efficient lighting and heating and cooling throughout with easy access from Dean Street and Volt Lane car park which has over 500 car parks.