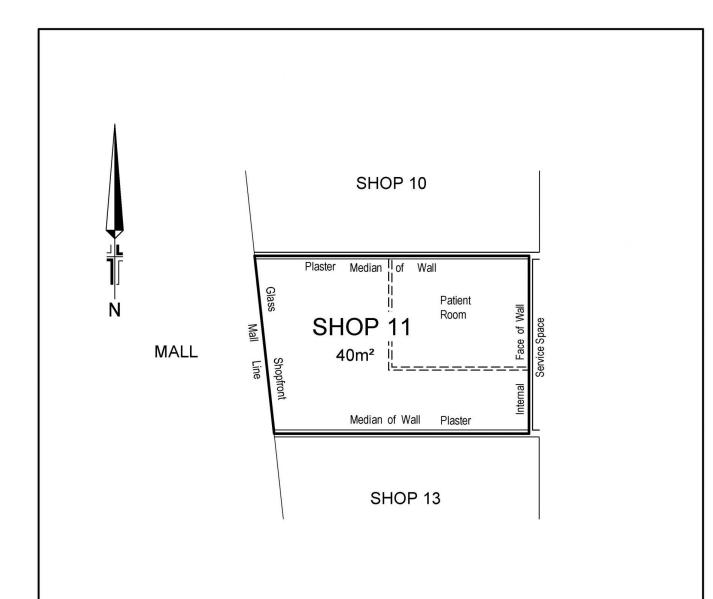

## 11/519-525 Dean Street Albury NSW

Currently fitted out with an office and kitchenette, this is an affordable opportunity for an office occupant looking to start up or expand.

Area of approximately 40 square metres.

## **Notations**

Date of survey: 6th March 2013 Area shown has been calculated using the guideLines in the Property Council of Australia

Guide (March 1997)

'Method of Measurement for Lettable Area'

Method used : GLAR - Gross Lettable Area - Retail

Lease Area Plan Shop 11 City Walk Arcade 519-525 Dean Street Albury

445 Townsend Street PO Box 3400 Albury NSW 2640 T 61 2 6051 1300 spiire.com.au