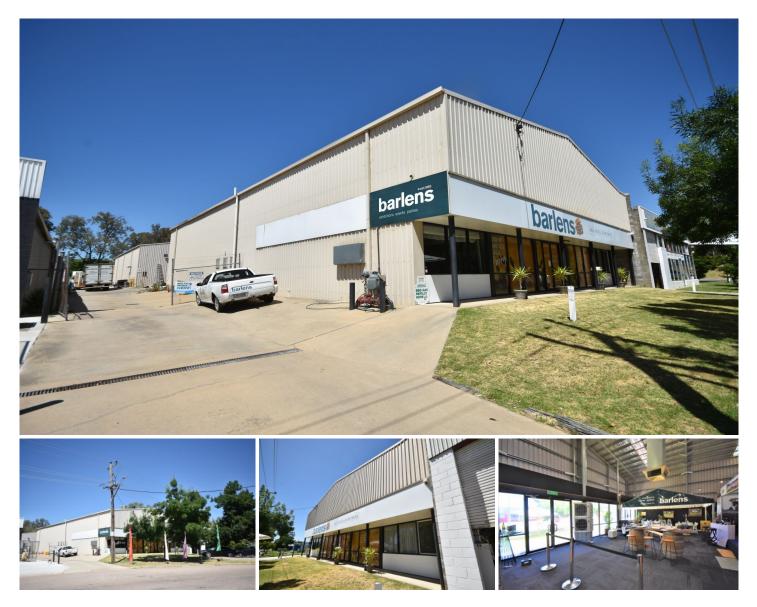

## 613 Nurigong Street Albury NSW

Location, quality and versatility is a perfect representation of this industrial facility.

With two large warehouses and a large secure yard, this property is well sought after and available for the first time in 20 years.

- Area comprising approximately 1,062 sqm (Shed 1 - 522 sqm | Shed 2 - 540 sqm)

- Clear span shed with high clearance access.
- Office and showroom.
- Good on-site amenities.
- 3-phase power.

Available April/May 2021.