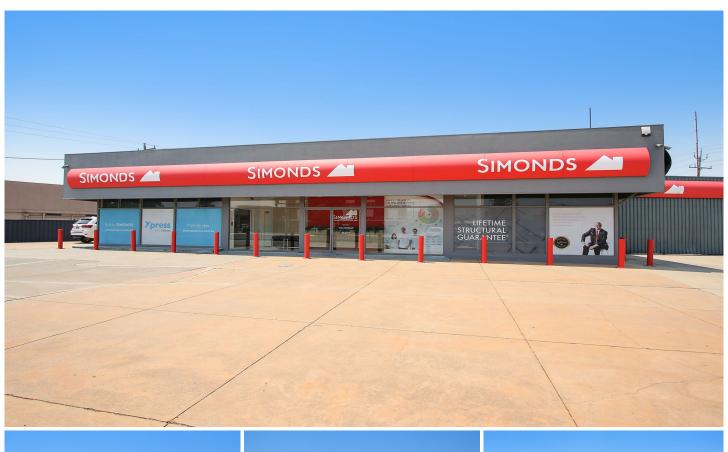

## 302-308 Wagga Road Lavington NSW

This site provides enormous exposure and is ripe for redevelopment.

Situated on the corner of Wagga Road and Union Road, this is a major intersection in Lavington and is known as the Five-Ways.

Erected on the site is a showroom/office facility comprising an area of approximately 181 square metres and includes several offices, open plan workstation areas, boardroom, kitchen and amenities.

The showroom/office is functional and provides a good standard of accommodation and in addition with the extensive display yard at the front, the site is suited to motor vehicle, caravan, agricultural machinery sales and other businesses that require a prominent display facility for exposure of product.

The site is positioned in the geographical centre of Albury and is accessible from all directions.

The residential growth corridor in Albury extends through to the Thurgoona area where there has been a massive **Building Size**: 181 sqm **Land Size**: 1723 sqm