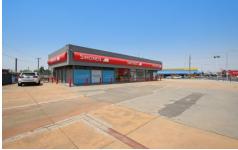

## 302-308 Wagga Road Lavington NSW

This site provides enormous exposure and is ripe for redevelopment.

Situated on the corner of Wagga Road and Union Road, this is a major intersection in Lavington and is known as the Five-Ways.

Erected on the site is a showroom/office facility comprising an area of approximately 181 square metres and includes several offices, open plan workstation areas, boardroom, kitchen and amenities.

The showroom/office is functional and provides a good standard of accommodation and in addition with the extensive display yard at the front, the site is suited to motor vehicle, caravan, agricultural machinery sales and other businesses that require a prominent display facility for exposure of product.