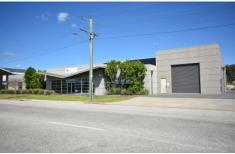

## 555 Nurigong Street Albury NSW

Ideally located in South Albury, this superb industrial facility provides excellent value and versatility.

Offering comprehensive office, warehouse and yard space, this is an outstanding opportunity for either a new or established business wishing to relocate.

- Building area approximately 1,935 sqm.
- Site area approximately 3,448 sqm.
- Easy drive thru truck access.
- High roller doors.
- 3-Phase power.
- Multiple offices with quality amenities.

NB: Additional yard area of approximately 1,377 sqm and can also be made available.