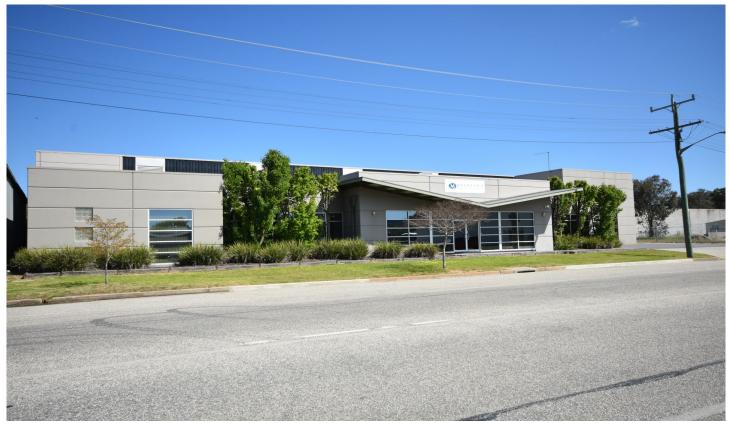

## 555 Nurigong Street Albury NSW

Ideally located in South Albury, this superb industrial facility provides excellent value and versatility.

Offering comprehensive office, warehouse and yard space, this is an outstanding opportunity for either a new or established business wishing to relocate.

- Building area approximately 1,935 sqm.
- Site area approximately 3,448 sqm.
- Easy drive thru truck access.
- High roller doors.
- 3-Phase power.
- Multiple offices with quality amenities.

NB: Additional yard area of approximately 1,377 sqm and can also be made available.

**Building Size**: 1935 sqm **Land Size**: 3448 sqm

View : https://www.dixoncre.au/lease/nsw/murr

ay-region/albury/commercial/industrial/5 893920

Chris Brown 02 6055 0000

Nathan Last 0457 934 842