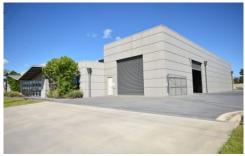

## 555 Nurigong Street Albury NSW

Ideally located in South Albury, this superb industrial facility provides excellent value and versatility.

Offering comprehensive office, warehouse and yard space, this is an outstanding opportunity for either a new or established business wishing to relocate.

- Building area approximately 1,935 sqm.
- Site area approximately 3,448 sqm.
- Easy drive thru truck access.
- High roller doors.
- 3-Phase power.
- Multiple offices with quality amenities.

NB: Additional yard area of approximately 1,377 sqm and can also be made available.