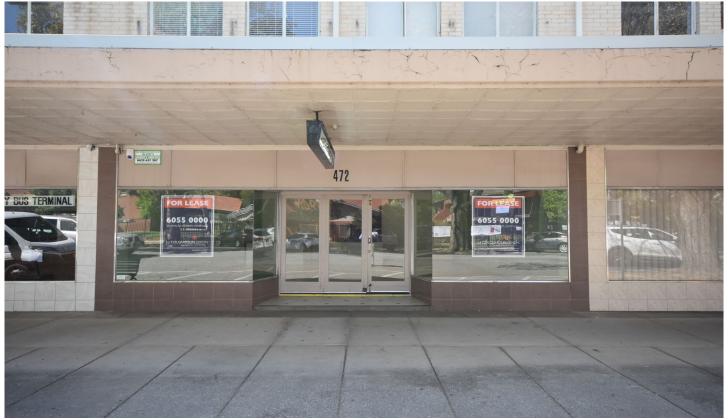

## 472 David Street Albury NSW

- High traffic exposure.
- 160 sqm retail/office space.
- 8 metre frontage

Available now to lease is this 160 sqm space in David Street, Albury.

Located directly opposite Albury Public School and in close proximity to retail and cinema complex, this property benefits from a large amount of passing traffic.

With open plan retail and access to water, the property provides a wide range of uses.

Contact the exclusive agents for more detail or to arrange an inspection.

Building Size: 160 sqm

View : https://www.dixoncre.au/lease/nsw/murr