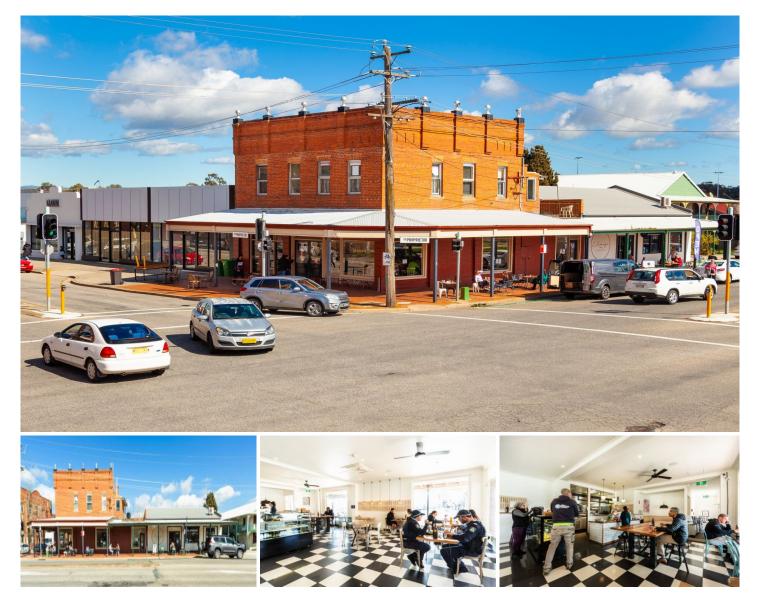

## 459 Townsend Street Albury NSW

LJ Colquhoun Dixon Real Estate are pleased to offer for sale by Expression of Interest this superbly located commercial investment property.

Situated on the corner of Townsend Street and Smollett Street in a prime central location is this two storey, fully let commercial investment.

The ground floor includes two well established coffee shops/restaurants. Shop 1 is occupied by The Proprietor and comprises an area of approximately 192 square metres and shop 2 is occupied by Clancy's Food Store and comprises an area of approximately 132 square metres.

In addition to the ground floor tenancies, there is also a residential unit on the first floor which comprises two bedrooms, living area, kitchen and bathroom and is accessed from Townsend Street.

The site comprises an area of approximately 354 square metres and has a frontage to Townsend Street of approximately 11.6 metres and a frontage to Smollett Street of 30.48 metres.