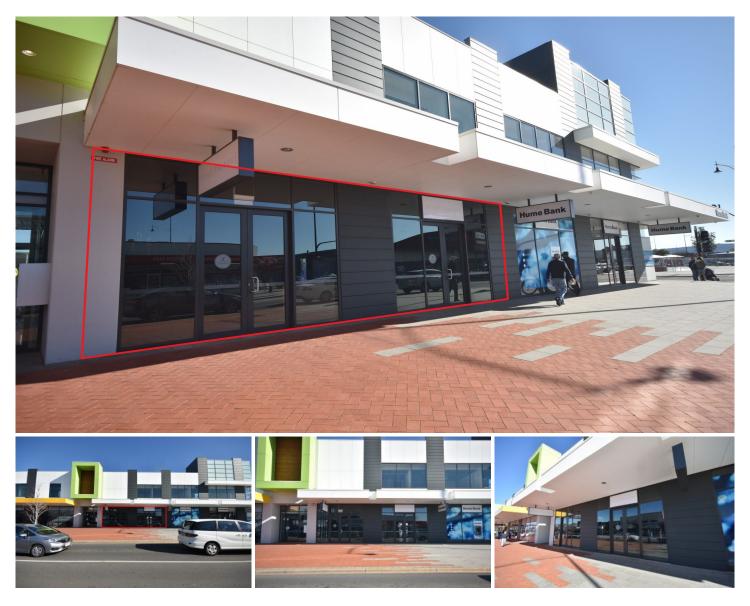

## 9/107-117 High Street Wodonga VIC

- Flexible layout.
- Excellent street exposure.
- Retail or hospitality usage.

Make your mark on the retail or food and beverage scene in Wodonga. Shop 9 Wodonga Place is positioned in the heart of the Wodonga CBD, an area in close proximity to all major services and residential areas. With a 11 metre street frontage, dual tenancy access to the car park, the site is ready to welcome your new venture. Take full creative control of the flexible layout and make this shop your own!

The site offers 108 square metres of internal area with air-conditioning, water and 100A 3-phase power. The shop also has access to a grease trap for a potential food tenancy.

Nearby retailers as part of the complex include Optus, F45, ANZ, Telstra, CBA and Woolworths Supermarket. The first floor offers additional professional office accommodation with 70% currently let.

View

Building Size : 108 sqm

: https://www.dixoncre.au/lease/vic/northeastern/wodonga/commercial/retail/5852 113

Chris Brown 02 6055 0000