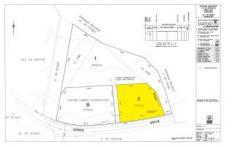

## 20 Ceres Drive Thurgoona NSW

A unique opportunity exists to purchase a large industrial parcel in Ceres Drive being part of the Airside North Industrial Estate.

The site comprises an area of approximately 12,250 square metres and has a frontage to Ceres Drive of approximately 126.7 metres and is fully serviced with B-double designated roads, power, communications, water, sewerage and drainage.

The site is flat and is ready for construction to commence and represents very good value. Land Size: 12250 sqm

View : https://www.dixoncre.au/sale/nsw/murray-re

gion/thurgoona/commercial/development/58