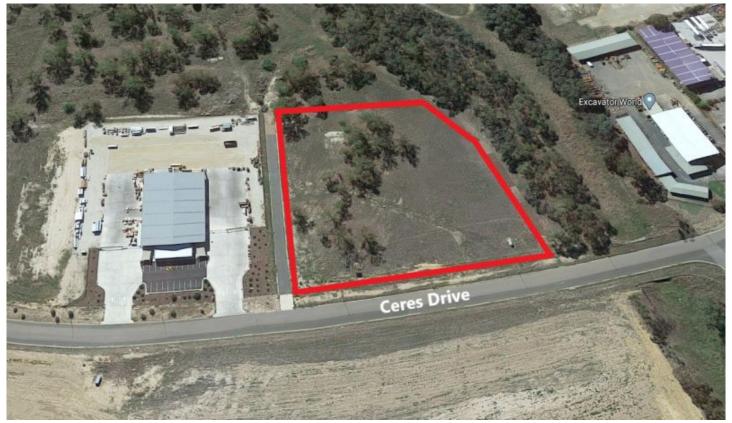

## 20 Ceres Drive Thurgoona NSW

A unique opportunity exists to purchase a large industrial parcel in Ceres Drive being part of the Airside North Industrial Estate.

The site comprises an area of approximately 12,250 square metres and has a frontage to Ceres Drive of approximately 126.7 metres and is fully serviced with B-double designated roads, power, communications, water, sewerage and drainage.

The site is flat and is ready for construction to commence and represents very good value. Land Size: 12250 sqm

View : https://www.dixoncre.au/sale/nsw/murray-re

gion/thurgoona/commercial/development/58