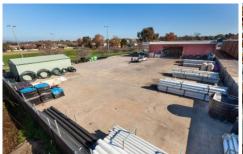

## **404 Townsend Street Albury NSW**

LJ Colquhoun Dixon is pleased to present 404 Townsend Street for lease.

Centrally located and just minutes from Albury's CBD, this property provides versatility offering office, warehouse and showroom. With a large concrete hardstand and ample off-street parking, this property won't disappoint.

## Features include:

- Building area approximately 1,179 sqm.Site area approximately 3,700 sqm.
- Large roller door access.
- Kitchen and amenities.
- On-site parking.
- Centrally located.

Building Size: 1179 sqm Land Size : 3700 sqm