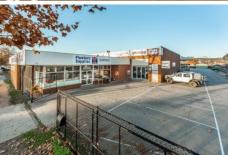

## **404 Townsend Street Albury NSW**

LJ Colquhoun Dixon is pleased to present 404 Townsend Street for lease.

Centrally located and just minutes from Albury's CBD, this property provides versatility offering office, warehouse and showroom. With a large concrete hardstand and ample off-street parking, this property won't disappoint.

## Features include:

- Building area approximately 1,179 sqm.Site area approximately 3,700 sqm.
- Large roller door access.
- Kitchen and amenities.
- On-site parking.
- Centrally located.

Building Size: 1179 sqm Land Size : 3700 sqm