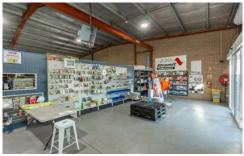

## **404 Townsend Street Albury NSW**

LJ Colquhoun Dixon is pleased to present 404 Townsend Street for lease.

Centrally located and just minutes from Albury's CBD, this property provides versatility offering office, warehouse and showroom. With a large concrete hardstand and ample off-street parking, this property won't disappoint.

## Features include:

- Building area approximately 1,179 sqm.Site area approximately 3,700 sqm.
- Large roller door access.
- Kitchen and amenities.
- On-site parking.
- Centrally located.

Building Size: 1179 sqm Land Size : 3700 sqm