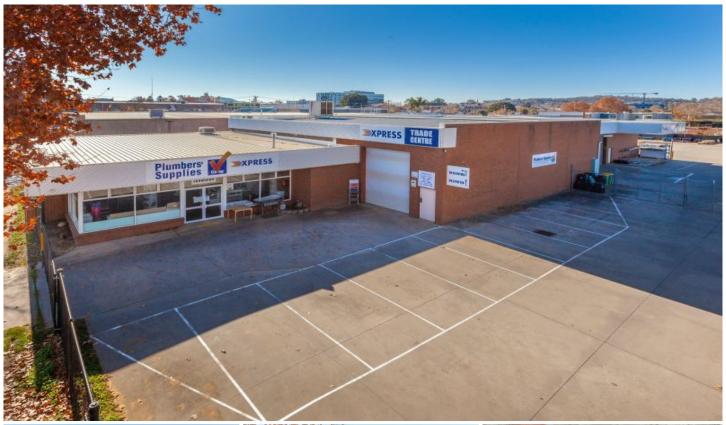

## **404 Townsend Street Albury NSW**

LJ Colquhoun Dixon is pleased to present 404 Townsend Street for lease.

Centrally located and just minutes from Albury's CBD, this property provides versatility offering office, warehouse and showroom. With a large concrete hardstand and ample off-street parking, this property won't disappoint.

## Features include:

- Building area approximately 1,179 sqm.Site area approximately 3,700 sqm.
- Large roller door access.
- Kitchen and amenities.
- On-site parking.
- Centrally located.

Building Size: 1179 sqm Land Size : 3700 sqm