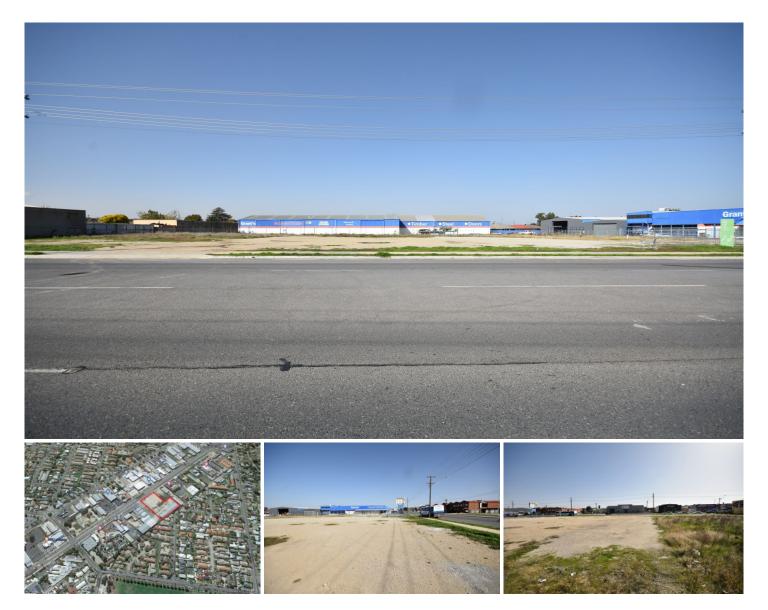

## Lot 2/382-398 Wagga Road Lavington NSW

This rare land development opportunity is now available and prominently positioned in Wagga Road, Lavington.

This site has a frontage of 50 metres to Wagga Road.

- Site area approximately 7,052 sqm.
- Building area approximately 1,535 sqm.
- Amongst national tenants.
- Suited to developer or owner occupier.
- Zoning B4 Mixed Use.

| Building Size | : 1535 sqm    |
|---------------|---------------|
| Land Size     | : 7052 sqm    |
| View          | : https://www |
|               | y-region/la   |