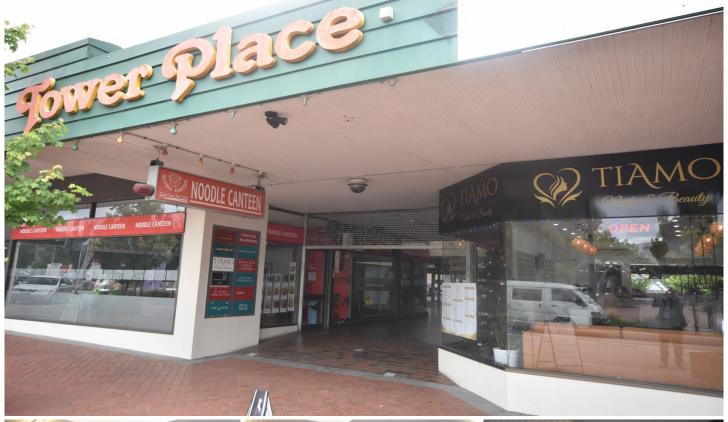

## 4/157-161 High Street Wodonga VIC

Situated in the Tower Place Arcade on High Street is this affordable space that can be utilised as either office or retail. At approximately 34 sqm, this tenancy is available to lease now.

Other features include:

- Heating and cooling
- Substantial customer parking
- Great display window
- Shared amenities

For more information or to arrange an inspection, please contact the below agents.

Building Size: 34 sqm