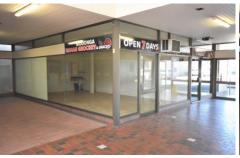

## 4/157-161 High Street Wodonga VIC

Situated in the Tower Place Arcade on High Street is this affordable space that can be utilised as either office or retail. At approximately 34 sqm, this tenancy is available to lease now.

Other features include:

- Heating and cooling
- Substantial customer parking
- Great display window
- Shared amenities

For more information or to arrange an inspection, please contact the below agents.

Building Size: 34 sqm