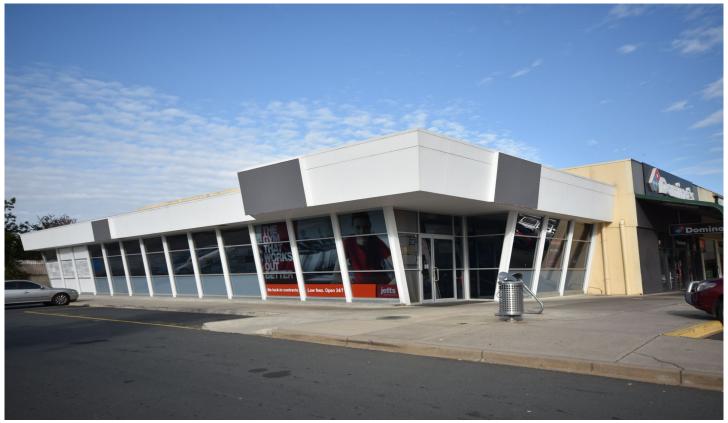

## 19/3 Birallee Place Wodonga VIC

Ideally positioned in Birallee Village with large car park and neighbouring tenants including Coles, Chemist Warehouse and McDonalds, is this versatile property that would suit either retailer or office occupant.

## Features include:

- Area approximately 292 sqm
- Air-conditioned
- Large shop front
- Large car parkKitchenette and amenities
- Close to transport
- 5 minutes to Wodonga CBD

Building Size: 292 sqm

View : https://www.dixoncre.au/lease/vic/north-