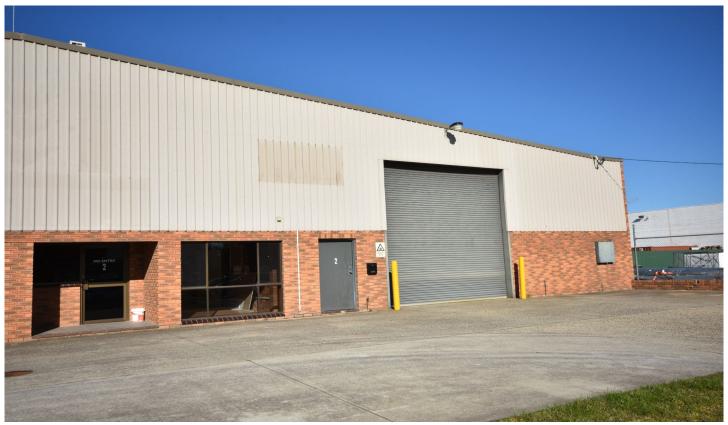

## 2/876 Leslie Drive North Albury NSW

Dixon Commercial Real Estate are pleased to offer for lease this warehouse, located in the highly sought after North Albury Industrial Estate.

With a building area of approximately 595 square metres, and limited stock available, this property is available from July.

- Open plan office space.
- High roller door access.
- Amenities.
- On-site parking.

For more information or to arrange an inspection, please contact the below agents.

Building Size: 595 sqm

View: https://www.dixoncre.au/lease/nsw/murr