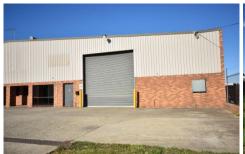

## 2/876 Leslie Drive North Albury NSW

Dixon Commercial Real Estate are pleased to offer for lease this warehouse, located in the highly sought after North Albury Industrial Estate.

With a building area of approximately 595 square metres, and limited stock available, this property is available from July.

- Open plan office space.
- High roller door access.
- Amenities.
- On-site parking.

For more information or to arrange an inspection, please contact the below agents.

Building Size: 595 sqm

View: https://www.dixoncre.au/lease/nsw/murr