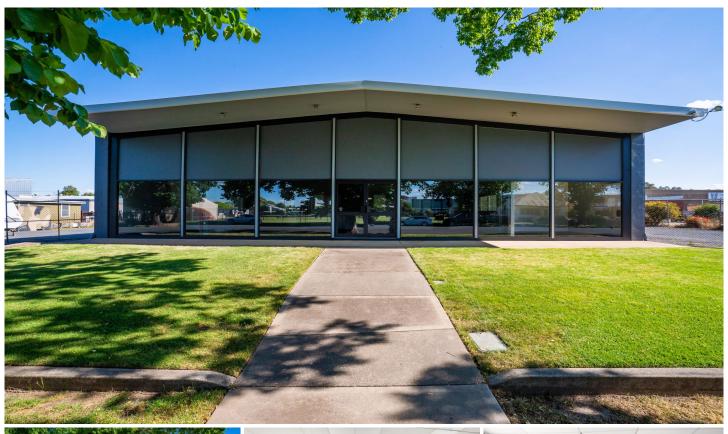

## 1/597 Ebden Street Albury NSW

This superbly located property is now available for lease.

Positioned in South Albury it is readily accessible from all directions.

With a total area of approximately 540 square metres the building comprises a large glazed frontage, a significant office component plus an additional warehouse area, as well as on-site secured car parking and all amenities.

This is an outstanding opportunity for a business to establish in a tightly held precinct.

Building Size: 540 sqm View: https://ww

: https://www.dixoncre.au/lease/nsw/murr ay-region/albury/commercial/industrial/5