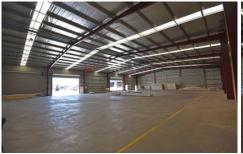

Complimented by a large secure yard with hard stand, this site is easily accessible from the Hume and Riverina Highways.

Inspections are available.

- Building area approximately 1,350 sqm.
- Site area approximately 6,000 sqm.
- Premier industrial estate.
- Extensive yard with hard-stand.
- Clear span shed with high roller doors.
- Good truck access.