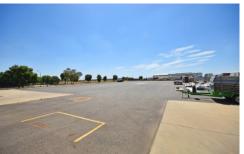

Complimented by a large secure yard with hard stand, this site is easily accessible from the Hume and Riverina Highways.

Inspections are available.

- Building area approximately 1,350 sqm.
- Site area approximately 6,000 sqm.
- Premier industrial estate.
- Extensive yard with hard-stand.
- Clear span shed with high roller doors.
- Good truck access.