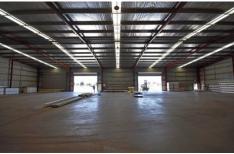

Complimented by a large secure yard with hard stand, this site is easily accessible from the Hume and Riverina Highways.

Inspections are available.

- Building area approximately 1,350 sqm.
- Site area approximately 6,000 sqm.
- Premier industrial estate.
- Extensive yard with hard-stand.
- Clear span shed with high roller doors.
- Good truck access.