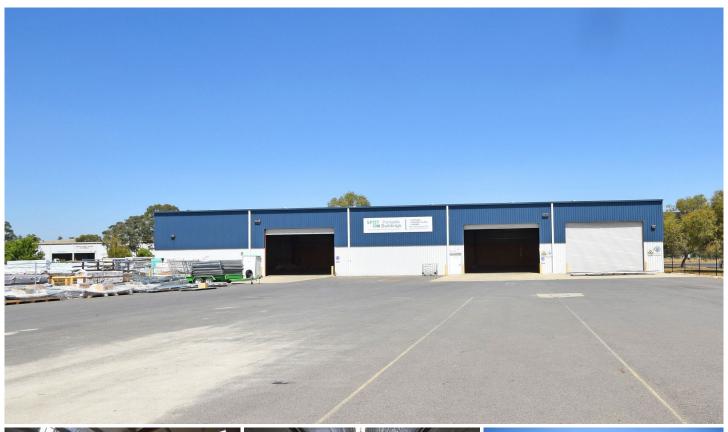

## 1A/58 Bennu Circuit Thurgoona NSW

Located within the highly sought-after Albury airport Industrial estate amongst prominent National brands, consider this exceptional and versatile shed facility sited on approximately 6000 sqm.

Complimented by a large secure yard with hard stand, this site is easily accessible from the Hume and Riverina Highways.

Inspections are available.

- Building area approximately 1,350 sqm.
- Site area approximately 6,000 sqm.
- Premier industrial estate.
- Extensive yard with hard-stand.
- Clear span shed with high roller doors.
- Good truck access.

**Building Size**: 1350 sqm **Land Size**: 6000 sqm

View : https://www.dixono

: https://www.dixoncre.au/lease/nsw/murr ay-region/thurgoona/commercial/industri

al/5852054

**Chris Brown** 02 6055 0000

Simon Reid 0487 087 017