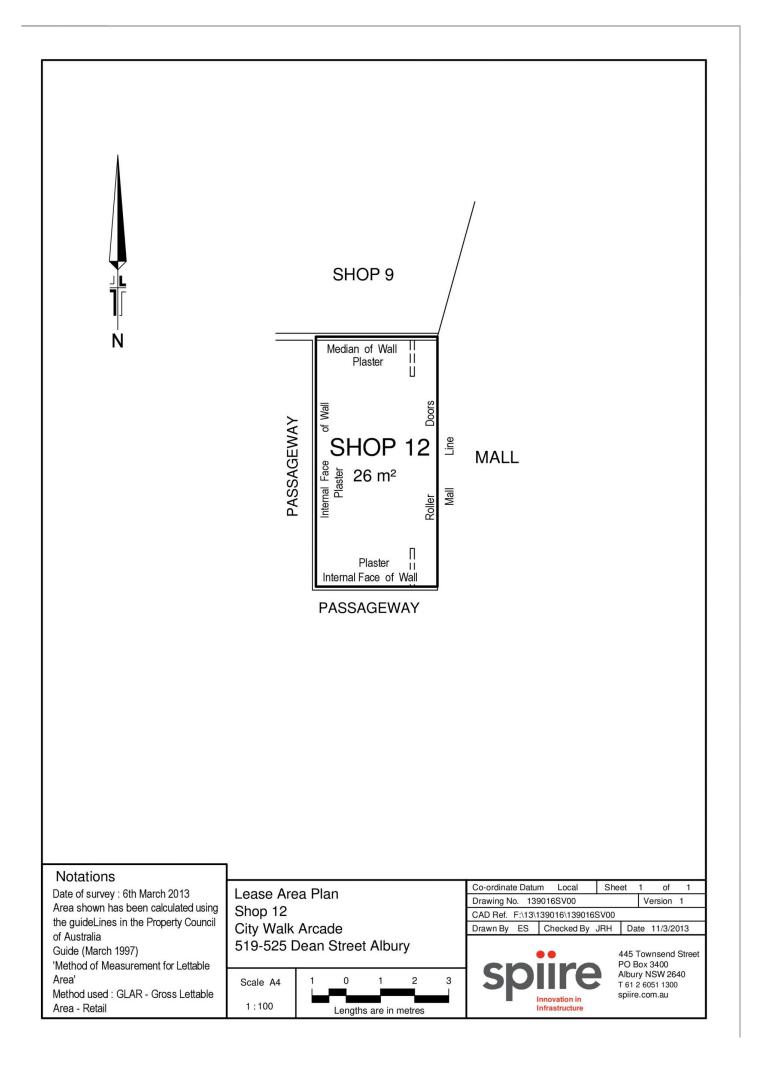

## 12/519-525 Dean Street Albury NSW

Providing approximately 26 square metres, this small shopfront within City Walk Arcade is suitable for an entry level cafe operator.

City Walk Arcade is located on Albury's main retail ant track amongst national occupiers. It is centrally positioned between Albury's main shopping centres - Myer Centrepoint and West End Plaza.

Price Building Size : 26 sqm

: Contact Agent

View

: https://www.dixoncre.au/lease/nsw/murr ay-region/albury/commercial/retail/5852 030

**Chris Brown** 02 6055 0000