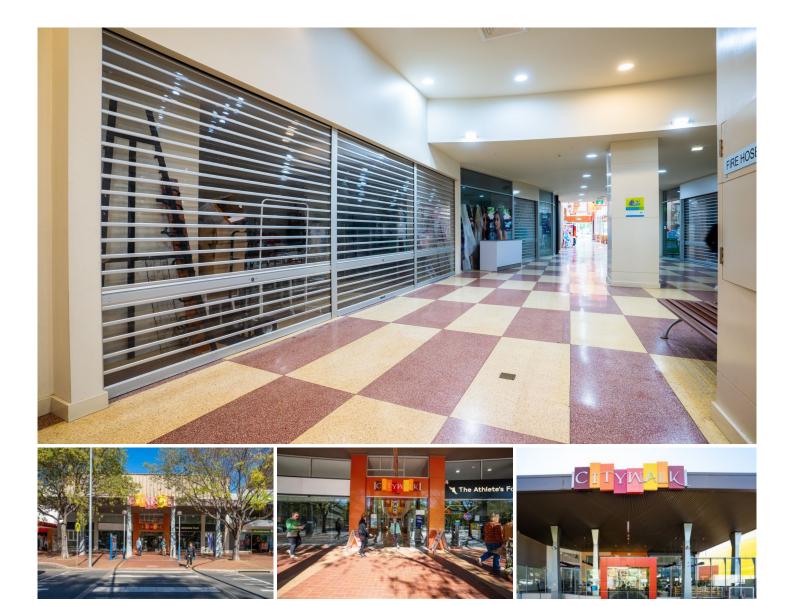

## 12/519-525 Dean Street Albury NSW

Providing approximately 26 square metres, this small shopfront within City Walk Arcade is suitable for an entry level cafe operator.

City Walk Arcade is located on Albury's main retail ant track amongst national occupiers. It is centrally positioned between Albury's main shopping centres - Myer Centrepoint and West End Plaza.

Opposite the Art Centre 'MAMA' and QEII square, City Walk Arcade offers modern amenities, energy efficient lighting and heating and cooling throughout with easy access from Dean Street and Volt Lane car park which has over 500 car parks.