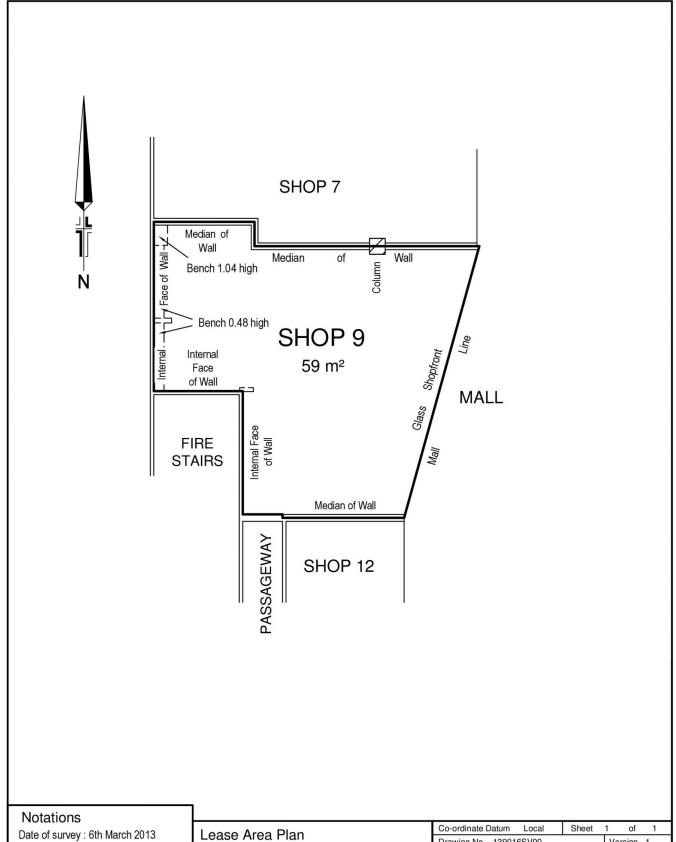

Approximately 55 sqm.

Building Size: 55 sqm

View : https://www.dixoncre.au/lease/nsw/murr

ay-region/albury/commercial/retail/5852

029

Chris Brown 02 6055 0000

Marcus Quigley 02 6055 0000

Date of survey: 6th March 2013 Area shown has been calculated using the guideLines in the Property Council of Australia

Guide (March 1997)

'Method of Measurement for Lettable

Method used : GLAR - Gross Lettable Area - Retail

Lease Area Plan Shop 9 City Walk Arcade 519-525 Dean Street Albury

Scale A4 1 0 1 2 3 1 1:100 Lengths are in metres