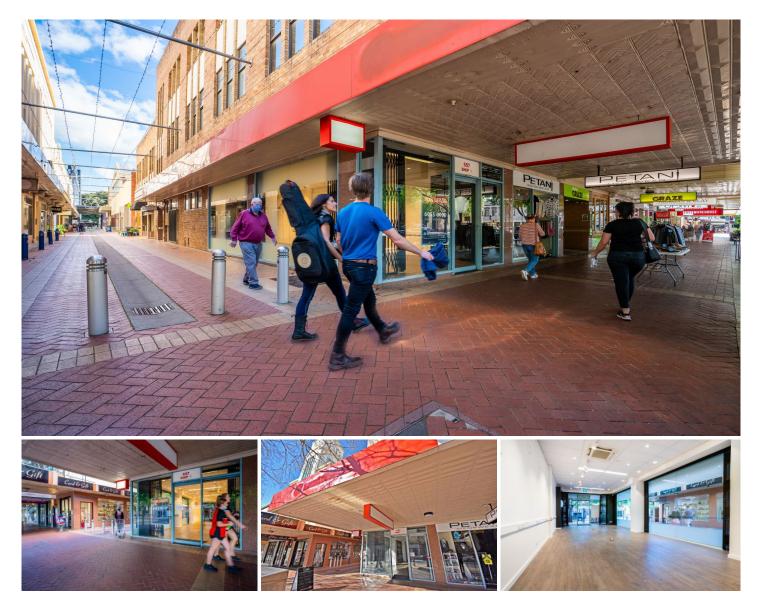

## 1/557 Dean Street Albury NSW

This shop is superbly located on the corner of AMP Lane and Dean Street and provides enormous exposure on the main ant track in Albury's Central Business District.

The shop comprises an area of approximately 98 sqm and provides a prime retail location at an affordable rent with enormous window display to Dean Street and AMP Lane.

## Building Size : 98 sqm

View :

: https://www.dixoncre.au/lease/nsw/murr ay-region/albury/commercial/retail/5851 994

Oscar Dixon 02 6055 0000

Chris Brown 02 6055 0000