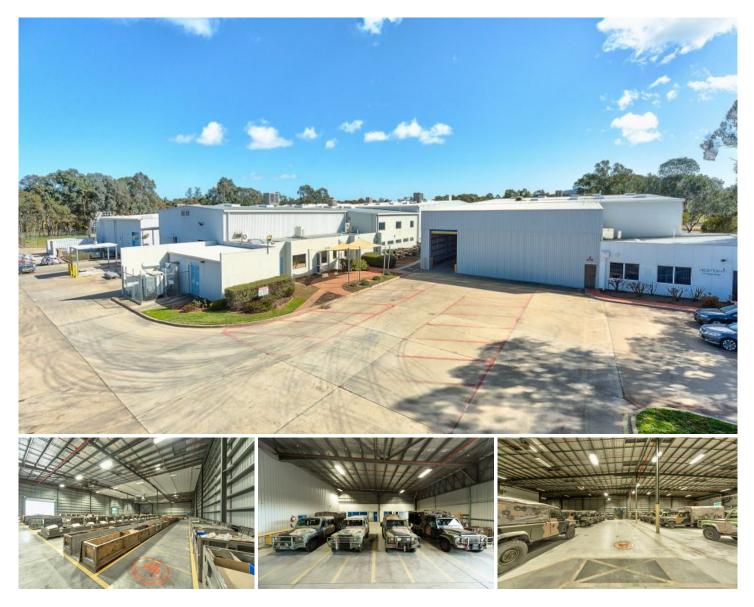

23 Hoffman Road, Albury comprises a large industrial allotment of 2.96 ha, located within an industrial estate adjoining the Albury Airport. The land is improved with a collection of high quality, modern industrial buildings used for a variety of warehousing and office uses.

The property is currently leased to the Commonwealth of Australia - Department of Defence, guaranteed by the Federal Government.

Investment highlights:

· Leased to Commonwealth of Australia - Department of Defence

- · Brand new 5+5 year lease commenced August.1.2019
- · Rental: \$413,900 pa plus GST
- · Outgoings Payable by lessee
- Building area approx. 8,278 m2
- · Site area approx. 29,610 m2

| Building Size | : 8278 sqm    |
|---------------|---------------|
| Land Size     | : 29610 sqn   |
| View          | : https://www |
|               | v-region/al   |