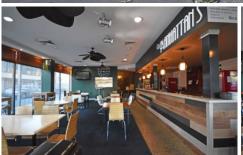

## 1 & 2/550 Kiewa Street Albury NSW

An established premises adjoining Quest apartments with both restaurant and bar areas, presents an excellent opportunity for the right occupier. located in the Albury CBD with over 100 apartments as well as Endota day spa next door and with Albury Council Chambers across the road. This is an opportunity not to be missed.

- Area available of 299 sqm (approx)
- Unique business opportunity
- Fully air conditioned and heated
- Toilet facilities
- Good storage
- Great CBD location

Building Size: 299 sqm

View

: https://www.dixoncre.au/lease/nsw/murr ay-region/albury/commercial/retail/5851