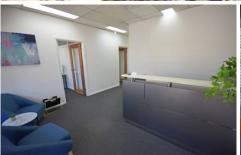

## 9/22 Stanley Street Wodonga VIC

Centrally located in Wodonga's thriving CBD is this well appointed office suite comprising reception, offices plus board room and staff break out area. It also includes 3 under cover on-site secured car parks.

Key features include:

- Area available approximately 116 sqm
- Modern fit-out
- On-site car parking
- Multiple office space
- Male and female amenities
- Stanley Street frontage

Building Size : 116 sqm

View : https://www.dixoncre.au/lease/vic/north-