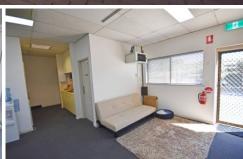

## 9/22 Stanley Street Wodonga VIC

Centrally located in Wodonga's thriving CBD is this well appointed office suite comprising reception, offices plus board room and staff break out area. It also includes 3 under cover on-site secured car parks.

Key features include:

- Area available approximately 116 sqm
- Modern fit-out
- On-site car parking
- Multiple office space
- Male and female amenities
- Stanley Street frontage

Building Size : 116 sqm

View : https://www.dixoncre.au/lease/vic/north-