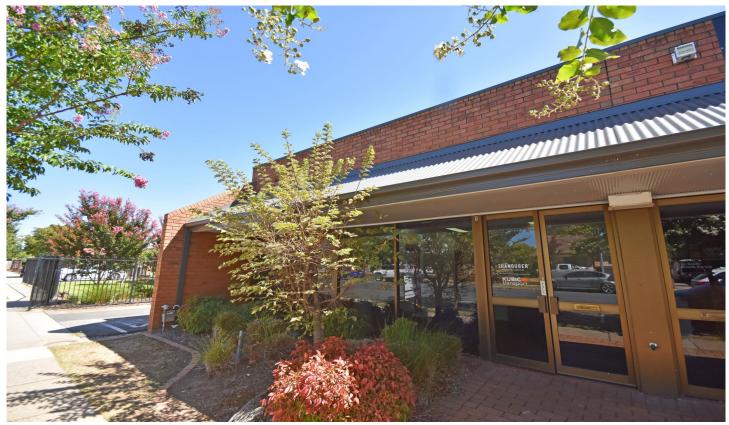

## 9/22 Stanley Street Wodonga VIC

Centrally located in Wodonga's thriving CBD is this well appointed office suite comprising reception, offices plus board room and staff break out area. It also includes 3 under cover on-site secured car parks.

Key features include:

- Area available approximately 116 sqm
- Modern fit-out
- On-site car parking
- Multiple office space
- Male and female amenities
- Stanley Street frontage

Building Size : 116 sqm

View : https://www.dixoncre.au/lease/vic/north-