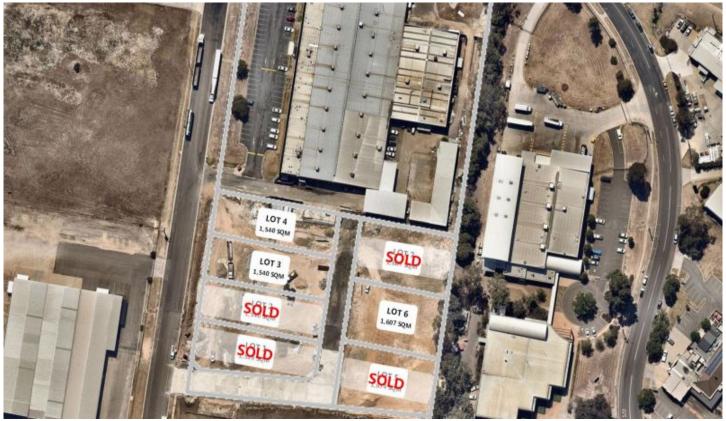

## 5/2 Romet Road Wodonga VIC

- Site area 1,670sqm (approx.)
- Situated in the Romet Business Park, West Wodonga, close proximity to Hume Freeway and neighbouring APCO, Cummins Diesel, Leather & Thread and La Trobe University
- This 7 lot sub-division offers a unique opportunity to purchase flat industrial land at an affordable price
- Zoning General Industrial INZ1
- Versatile zoning and a range of sizes on offer provides attractive opportunity

Land Size : 1670 sqm

View : https://www.dixoncre.au/sale/vic/north-easte

rn/wodonga/commercial/development/5851

927

Simon Reid 0487 087 017