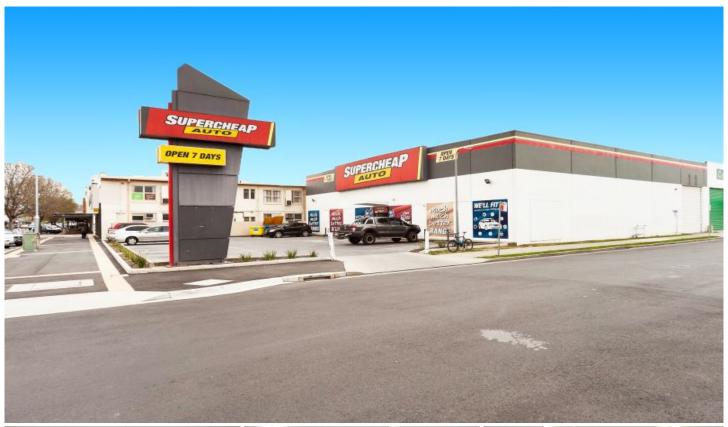

## 432 Dean Street Albury NSW

This property is available for the first time in many years. It has been occupied by Supercheap Auto, who have traded successfully from this prime location, but are now

relocating to the Homemakers Centre and will move into a larger building.

The property provides enormous exposure to Dean Street and has 19 car parks positioned directly in front of the building.

It also includes a large pylon sign, which ensures that signage for any type of business is as prominent as anywhere in Dean Street.

The building is constructed of concrete tilt panels and has rear access from Spencer Street, providing ease of delivery.

The owner is very keen to meet the market and assistance with establishment and rental concessions can be made available.

This is a unique opportunity to lease a large space in Dean Street, being one of regional Australia's most progressive and prosperous address.

Features Include:

Building Size: 700 sqm

View : https://www.dixoncre.au/lease/nsw/murr ay-region/albury/commercial/retail/5851