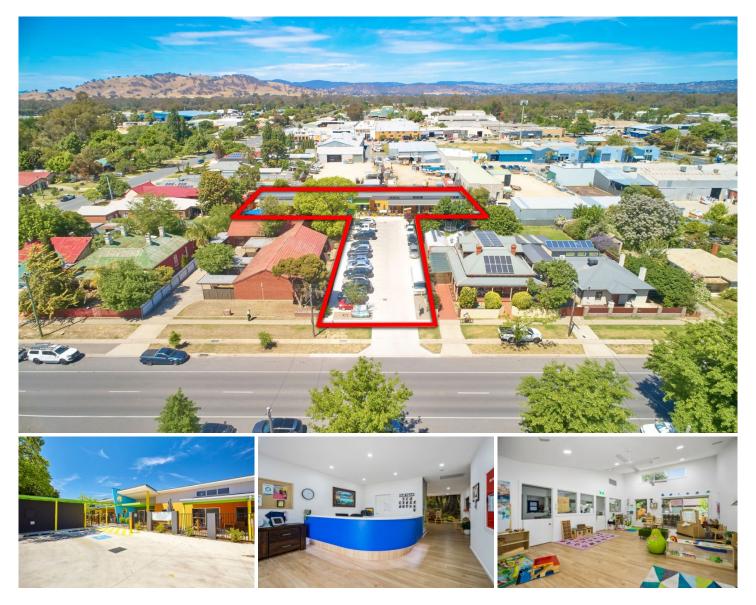

## 515 Ebden Street Albury NSW

- Brand new, purpose built centre

- Complementary surrounding usage

- 2,257sqm\* landholding

- A premium, purpose built child care investment strategically positioned within the Albury/Wodonga "Twin-Cities".

- Key attributes of this rare offering include:

- 20 Year lease to multi centre operator Kiewa Kids Early Learning with one (1) further term of (10) years.

- Architecturally designed, purpose built child care centre and outdoor play spaces with permit for 87 places

- Substantial landholding of 2,257sqm zoned General Residential

- Desirable location with complimentary surrounding usage and dense retail amenity inclusive of West End Plaza, JB HI-FI, Woolworths, Target, Chemist Warehouse & Myer Centrepoint

- Premium, purpose-built facility of 644sqm\*

## Building Size : 644 sqm

Land Size : 2 View : h

: 2257 sqm

: https://www.dixoncre.au/sale/nsw/murra y-region/albury/commercial/healthcare/5 851903